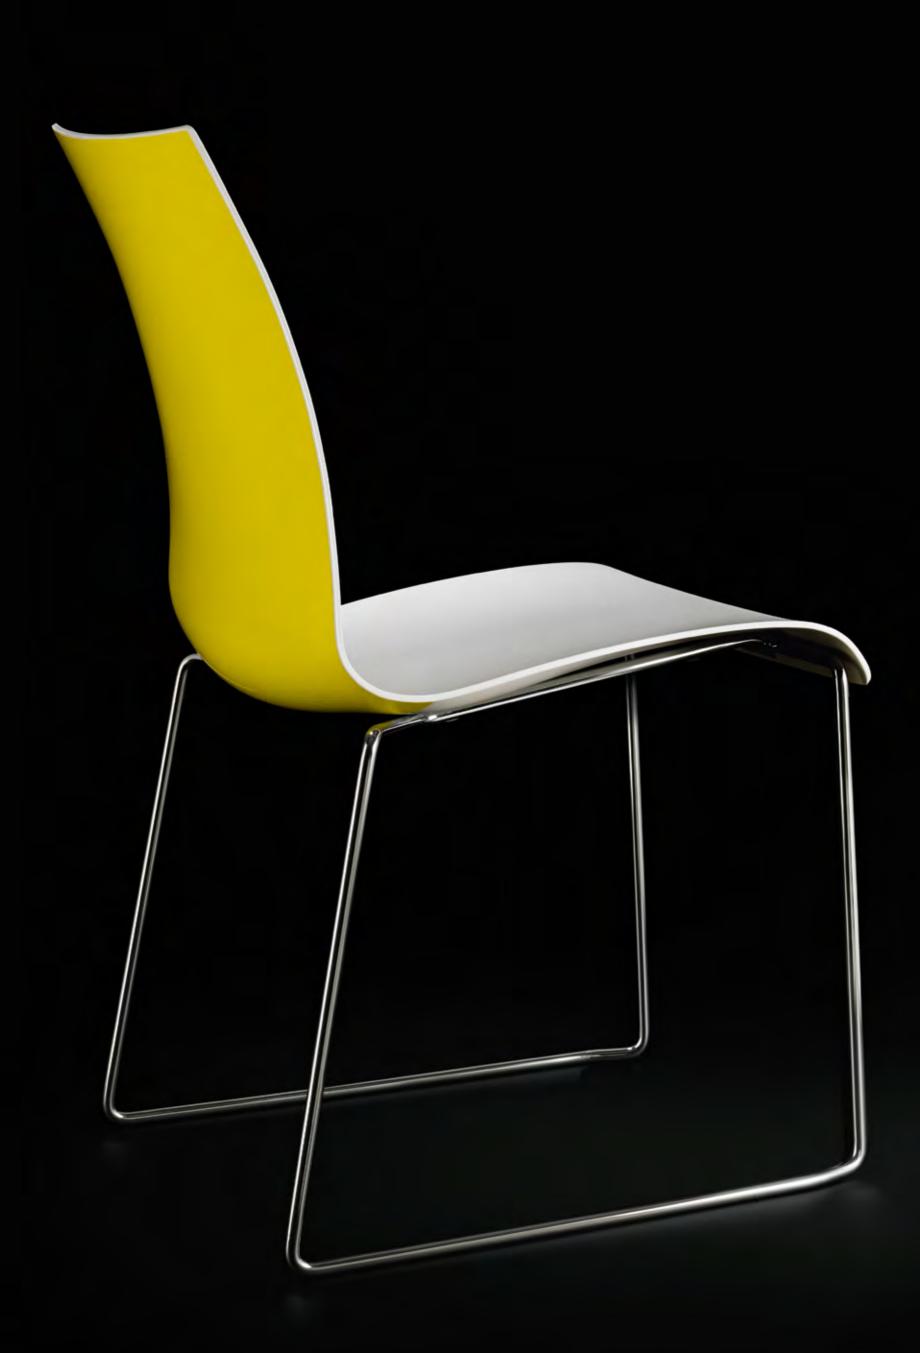

## MEET THE LATEST MEMBER OF THE BOARD

A SEAT ON THE BOARD THAT EVERY DIRECTOR CAN ENJOY.

WITH FINAWOOD, A QUALITY PLASTIC SHELL ENCOUNTERS AN ELEGANTLY DESIGNED OAK FRAME. THANKS TO THE INVISIBLE JOINTS, NOTHING BREAKS UP THE FLOWING LINES ON THE WOODEN FRAME. THE PERFECT ADDITION TO THE VERSATILE FINA FAMILY.