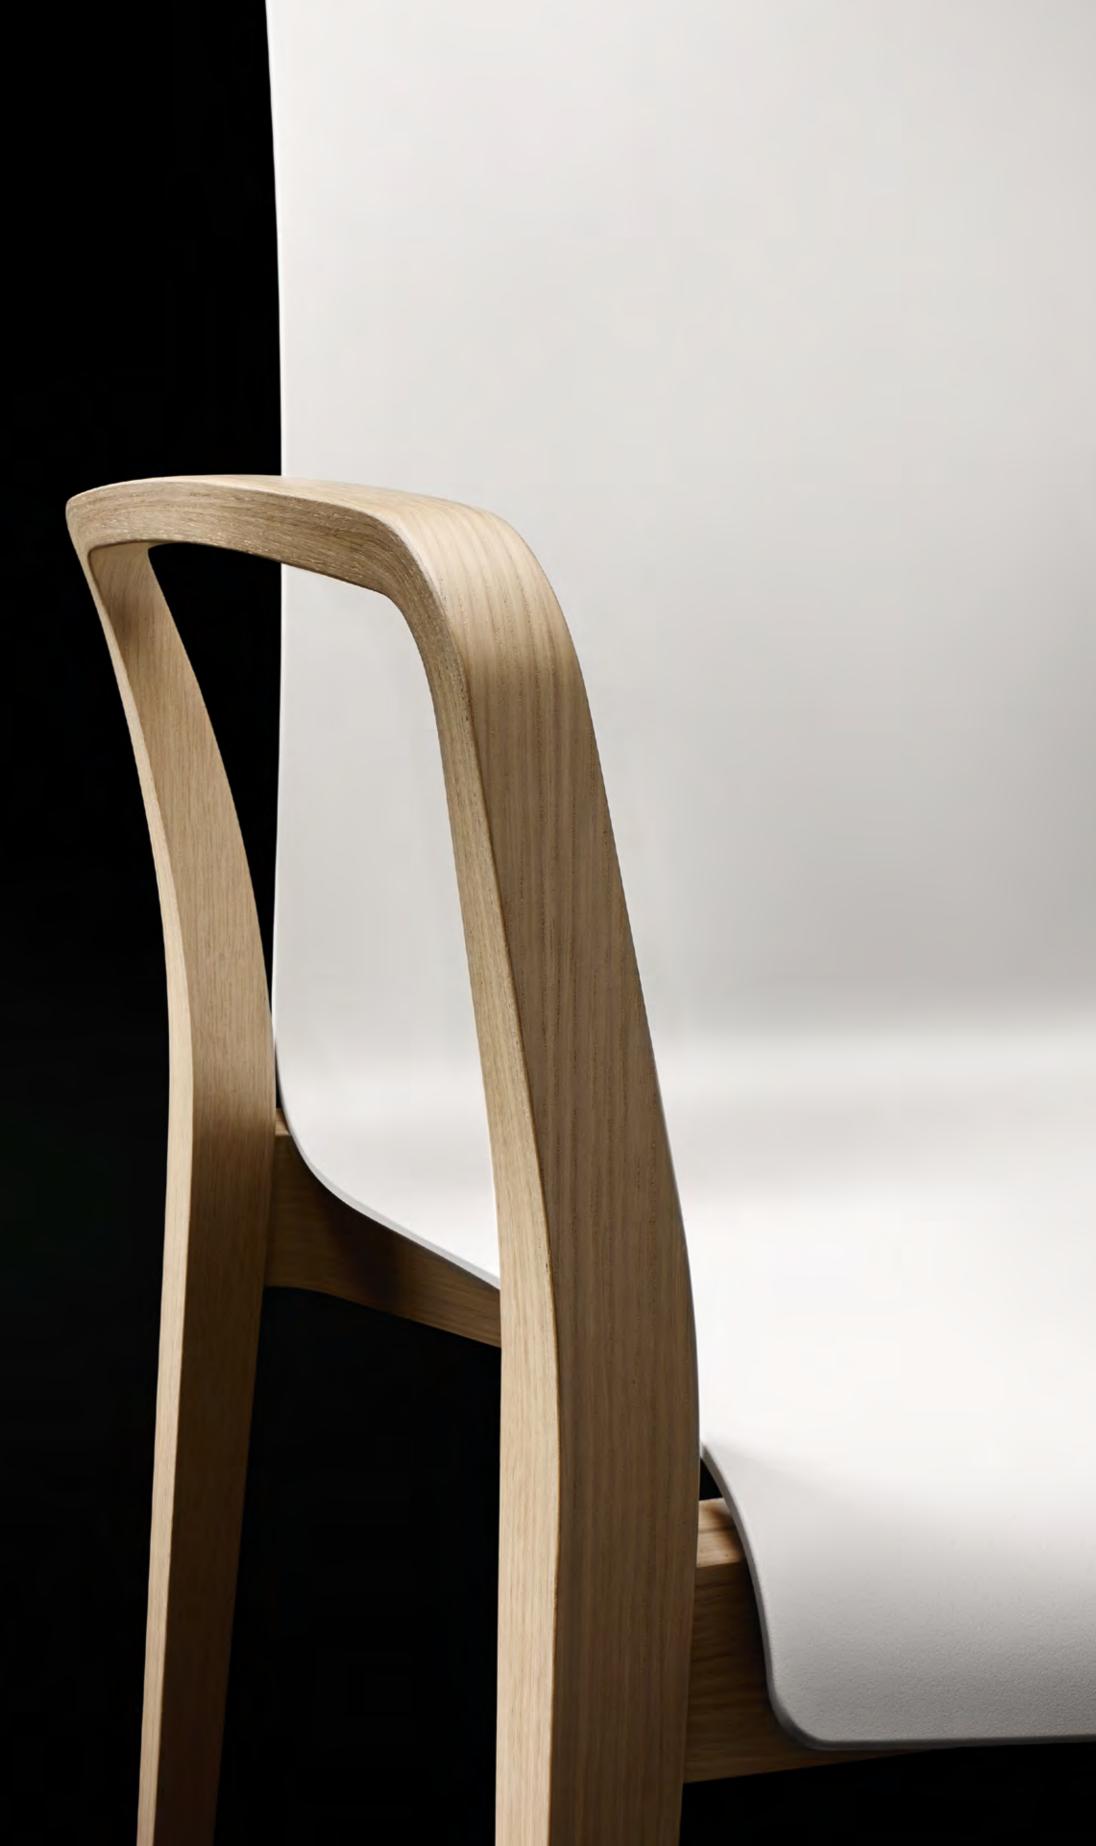

## MEET THE LATEST MEMBER OF THE BOARD

A SEAT ON THE BOARD THAT EVERY DIRECTOR CAN ENJOY.

WITH FINAWOOD, A QUALITY PLASTIC SHELL ENCOUNTERS AN ELEGANTLY DESIGNED OAK FRAME. THANKS TO THE INVISIBLE JOINTS, NOTHING BREAKS UP THE FLOWING LINES ON THE WOODEN FRAME. THE PERFECT ADDITION TO THE VERSATILE FINA FAMILY.