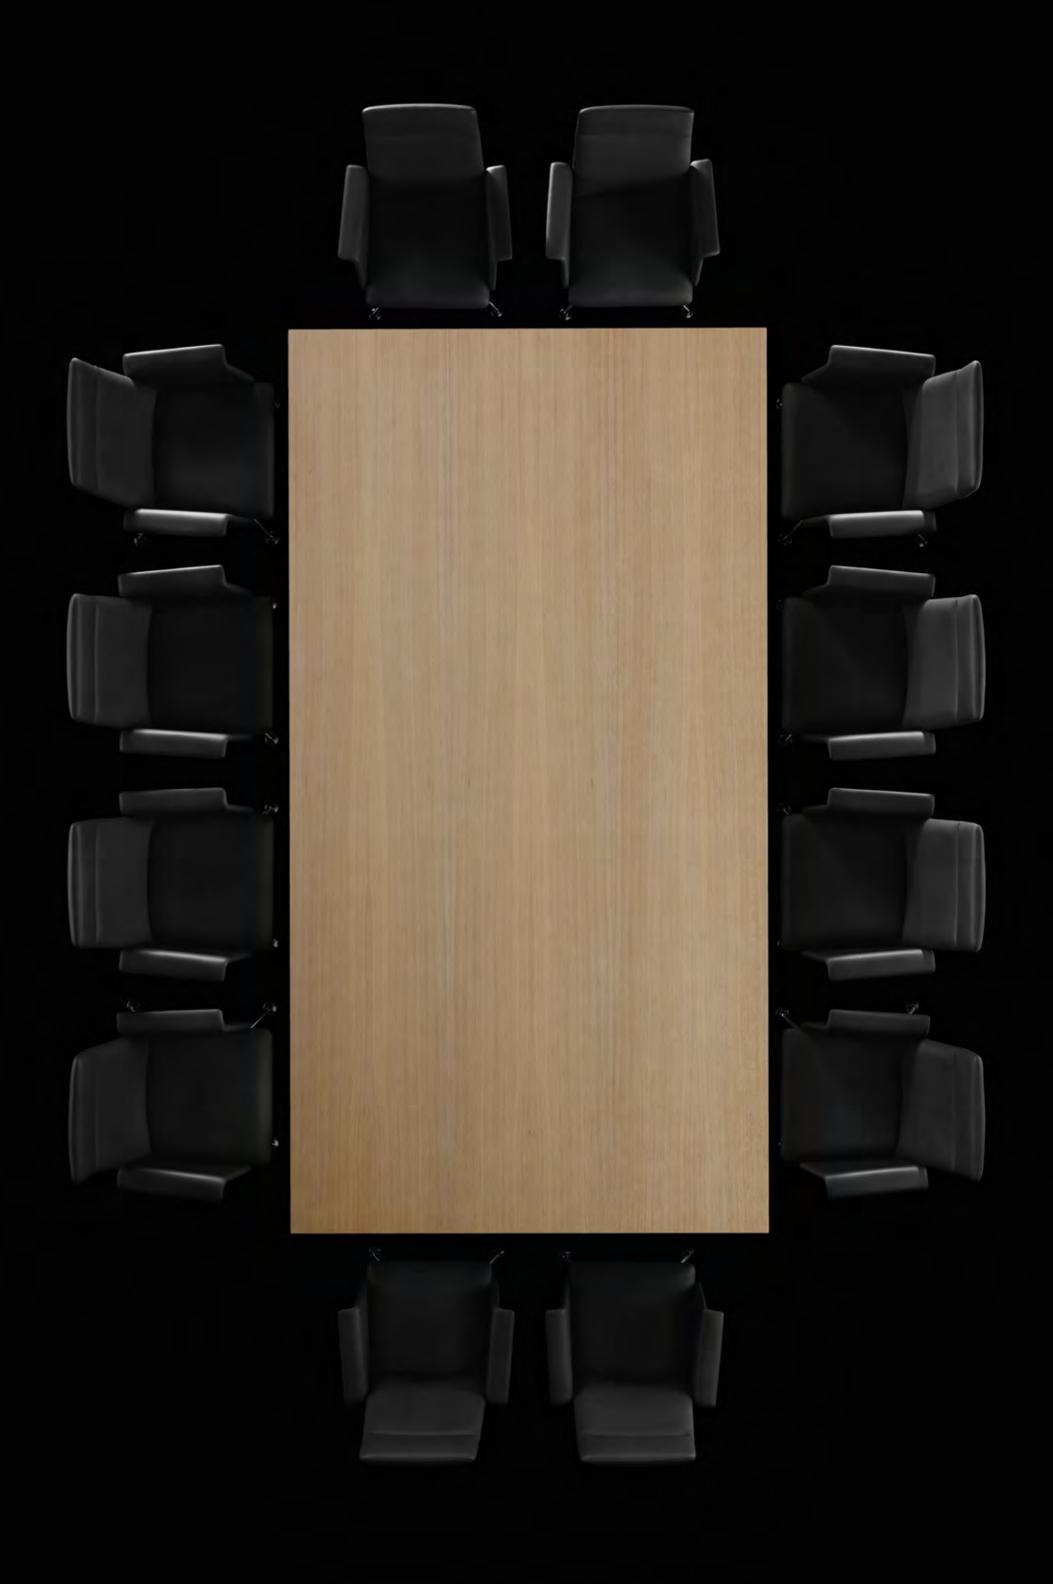

## BRINGING VERSATILITY TO THE TABLE

OUR TABLE COMPLETES THE FINA COLLECTION. NOT JUST ANY TABLE, BUT AN ENTIRE TABLE SYSTEM – UNRESTRICTED BY SHAPE, SIZE, SURFACE FINISH OR EDGE PROFILE. A SYSTEM THAT INTELLIGENTLY MANAGES CABLES AND PLUGS AND BRINGS TECHNOLOGY TO THE TABLE.

TABLETOP SYSTEMS

BASE FRAME SYSTEMS

**ANYTHING IS POSSIBLE.** U-SHAPE, RECTANGLE, ELLIPSE OR SUPERELLIPSE. DEPENDING ON THE TYPE OF CONFERENCE, THE NUMBER OF PARTICIPANTS AND THE CONFERENCE ROOM, A WIDE RANGE OF TABLE ARRANGEMENTS CAN BE CREATED. SPECIAL SHAPES ARE ALSO POSSIBLE.