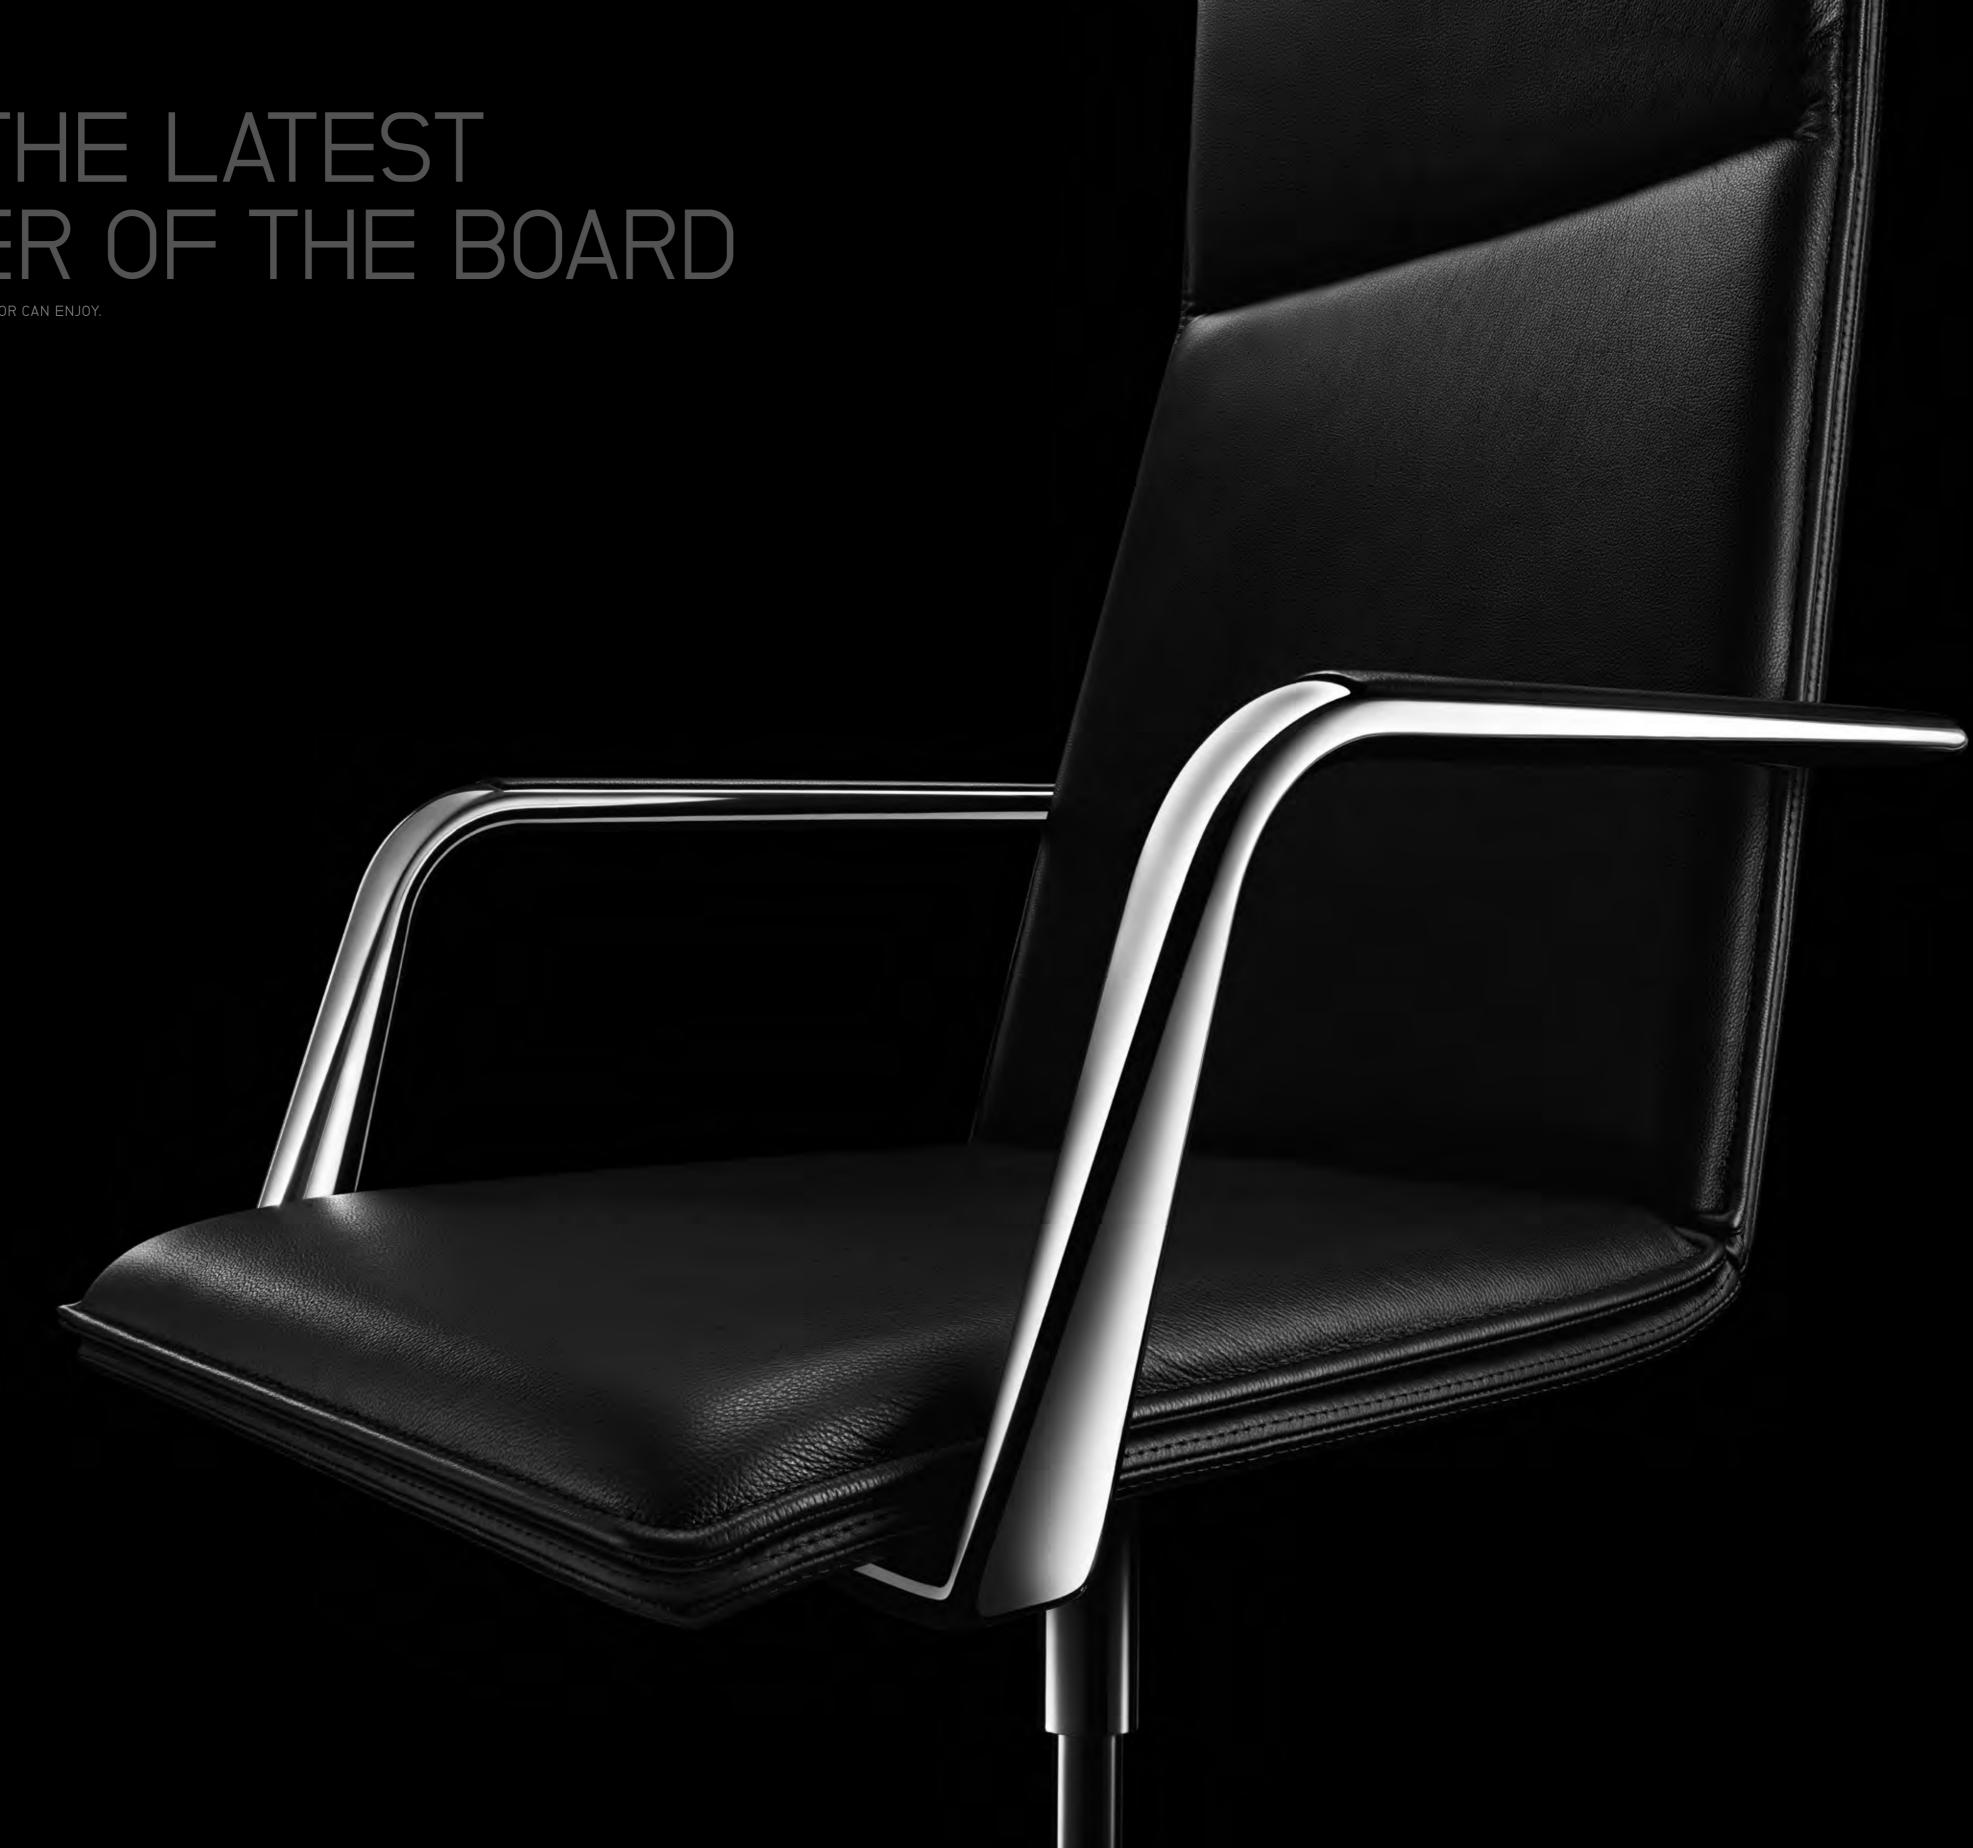

## MEET THE LATEST MEMBER OF THE BOARD

A SEAT ON THE BOARD THAT EVERY DIRECTOR CAN ENJOY.

WITH FINAWOOD, A QUALITY PLASTIC SHELL ENCOUNTERS AN ELEGANTLY DESIGNED OAK FRAME. THANKS TO THE INVISIBLE JOINTS, NOTHING BREAKS UP THE FLOWING LINES ON THE WOODEN FRAME. THE PERFECT ADDITION TO THE VERSATILE FINA FAMILY.