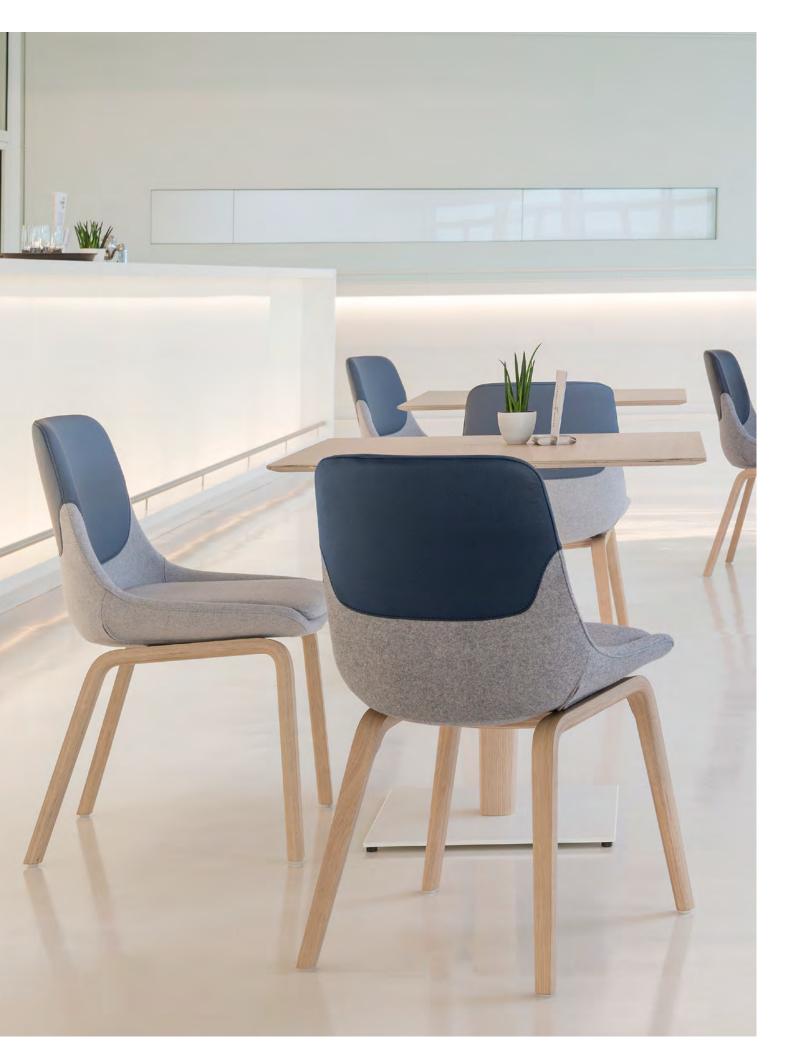

# The versatile club furniture series with persuadingly fresh design and great comfort.

crona is the ideal companion for conference area, cafeteria and lounge. This series combines comfort, function and aesthetics, allowing many design options thanks to its mix of colours and materials. Whether as an upholstered chair or easy chair, as a sofa or bar stool – the inlaid seat cushion provides top seating comfort for all crona models. With its delicate metal frames, this series makes a particularly light visual impression. The upholstered shell nearly seems to float. Those with a warmer and more robust taste can choose crona with a spherically shaped four leg frame made of laminated beech or, optionally, oak wood.

# crona . crona lounge . crona bar: The perfect combination of comfort and visual lightness.

Whether tone-in-tone or with an exciting mix of colours and materials: crona offers a variety of design options. With its different steel tube frame variants or a spherically shaped wooden frame, this series consisting of upholstered easy chair, upholstered chair and sofa fits any ambience. The fully upholstered shell with integrated easy chair and inlaid seating cushion provides an especially high seating comfort. Perfectly suited for waiting areas: crona lounge with its low seating height and matching coffee tables. This club furniture series is complemented by crona bar, the bar stool available in two frame versions. Design: Archirivolto

#### cafeteria

Cosy and func-

tional – that's

crona. With an

the upholstery

The inlaid seat

be exchang-

ed separately.

With its low seating height and the matching side upper part covertables, crona is also ed with leather, perfectly suited for lounge areas. is perfectly protect-Thanks to the many ed against wear. design options, every waiting area can be designed cushion can even with a welcome flair.