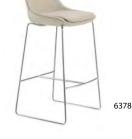

# Bar stool

- Sled base frame
- In steel tube, chromed
- Not stackable
- Fully upholstered shell with inlaid seat cushion • Without gliders
- \* Registered design

| 17 | $\square$ |  |
|----|-----------|--|
|    |           |  |
|    |           |  |

### Design: Archirivolto

Weight in kg

Model Dimensions: (total width/-depth/ -height/seating height) in cm

6378 50/52/99/81 8.7

6379

46/49/78-104/60-87

19.2