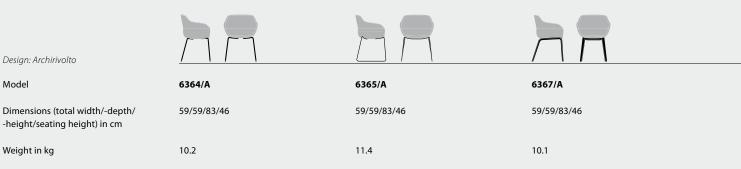

\* Registered design

| chirivolto                                      |             |             |  |
|-------------------------------------------------|-------------|-------------|--|
|                                                 | 6361/A      | 6363/A      |  |
| ns (total width/-depth/<br>eating height) in cm | 59/59/83/46 | 59/59/83/46 |  |
| kg                                              | 11.0        | 10.5        |  |
|                                                 |             |             |  |