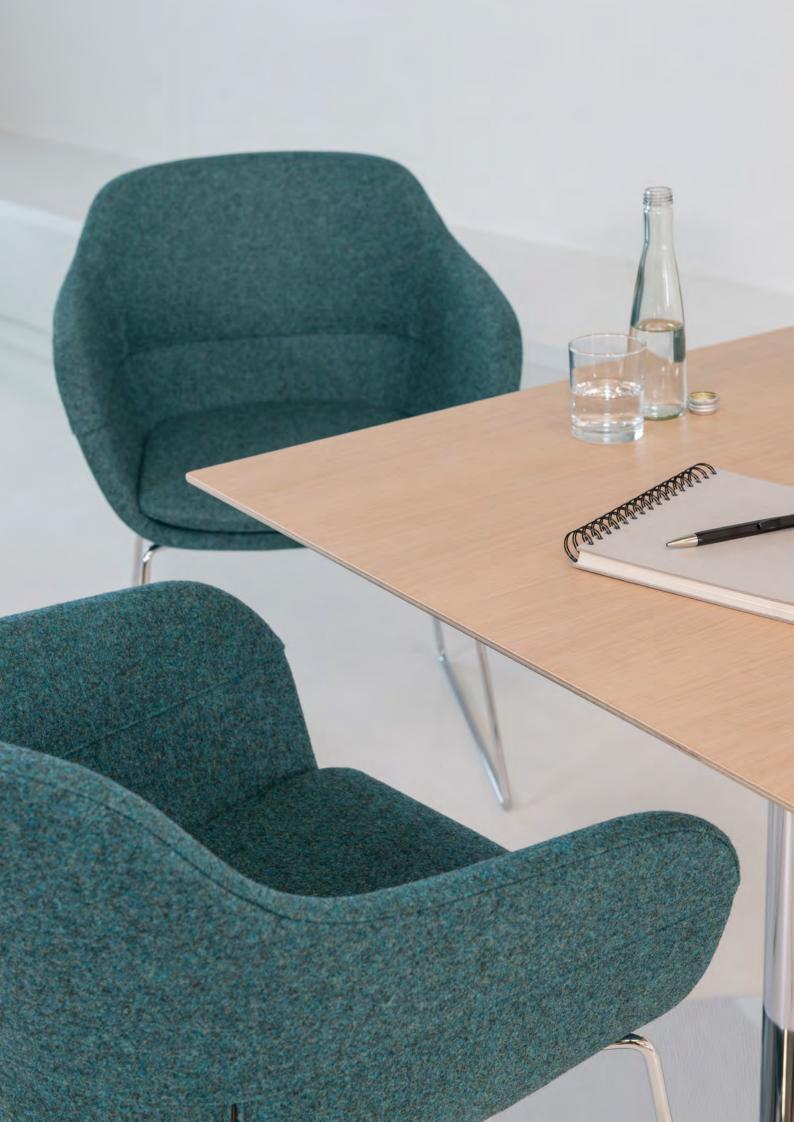

# The versatile club furniture series with persuadingly fresh design and great comfort.

crona is the ideal companion for conference area, cafeteria and lounge. This series combines comfort, function and aesthetics, allowing many design options thanks to its mix of colours and materials. Whether as an upholstered chair or easy chair, as a sofa or bar stool – the inlaid seat cushion provides top seating comfort for all crona models. With its delicate metal frames, this series makes a particularly light visual impression. The upholstered shell nearly seems to float. Those with a warmer and more robust taste can choose crona with a spherically shaped four leg frame made of laminated beech or, optionally, oak wood.

# crona . crona lounge . crona bar: The perfect combination of comfort and visual lightness.

Whether tone-in-tone or with an exciting mix of colours and materials: crona offers a variety of design options. With its different steel tube frame variants or a spherically shaped wooden frame, this series consisting of upholstered easy chair, upholstered chair and sofa fits any ambience. The fully upholstered shell with integrated easy chair and inlaid seating cushion provides an especially high seating comfort. Perfectly suited for waiting areas: crona lounge with its low seating height and matching coffee tables. This club furniture series is complemented by crona bar, the bar stool available in two frame versions. Design: Archirivolto

## office . conference

Whether for small or large circles: in meetings, comfort is of particularly importance. After all, those who are well-seated can concentrate on what's really important. crona creates the ideal conditions.

6365/A | 6924/8

crona also strikes a good figure during meetings. In combination with fina conference tables, crona upholstered easy chairs provide a pleasant conversation atmosphere.