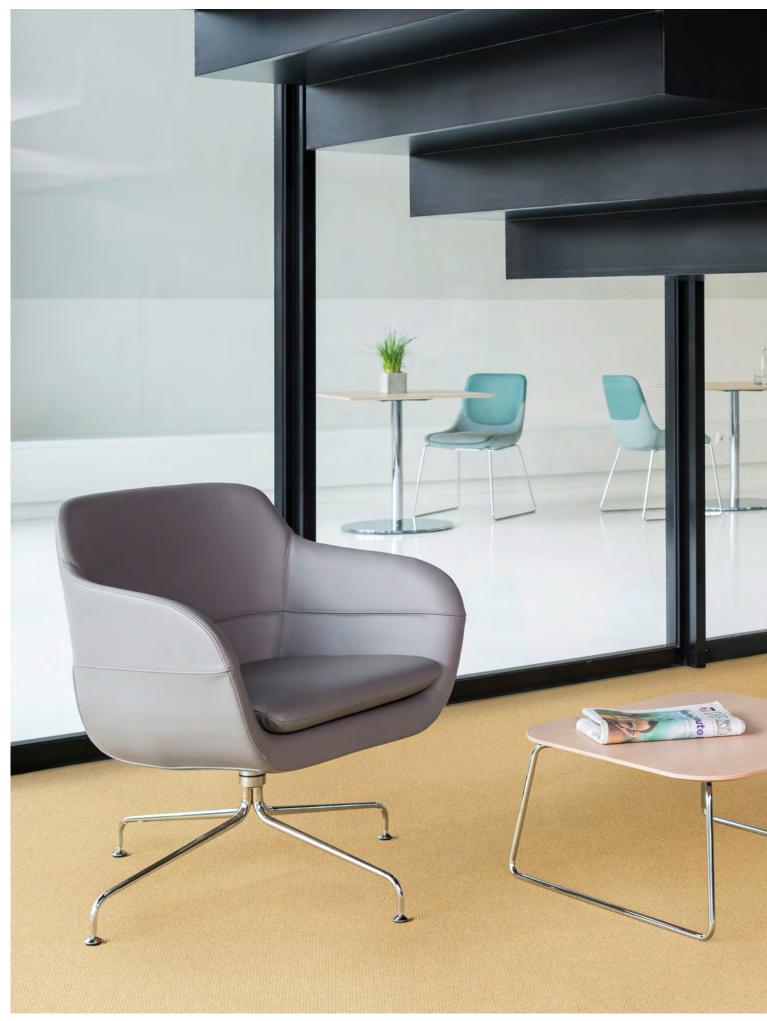

# crona . crona lounge . crona bar: The perfect combination of comfort and visual lightness.

Whether tone-in-tone or with an exciting mix of colours and materials: crona offers a variety of design options. With its different steel tube frame variants or a spherically shaped wooden frame, this series consisting of upholstered easy chair, upholstered chair and sofa fits any ambience. The fully upholstered shell with integrated easy chair and inlaid seating cushion provides an especially high seating comfort. Perfectly suited for waiting areas: crona lounge with its low seating height and matching coffee tables. This club furniture series is complemented by crona bar, the bar stool available in two frame versions. Design: Archirivolto

With its low seating height and the matching side upper part covertables, crona is also ed with leather, perfectly suited for lounge areas. is perfectly protect-Thanks to the many ed against wear. design options, every waiting area can be designed cushion can even with a welcome flair.

# **crona lounge** Nicer waiting.

crona lounge with a seating height of 43 cm is the perfect choice for lounge areas. Together with the matching side tables, every waiting area can be designed with a welcome flair. Thanks to the fully upholstered shell with integrated armrests, easy chair and sofa always seem to be all of a piece. One likes to relax in the comfortable lounge shell with its additional seat cushion. The horizontal separating seam gives the upholstery a fine structure, setting an interesting accent. The frame version featuring a central foot and four extensions without casters even offers a swivel seat.