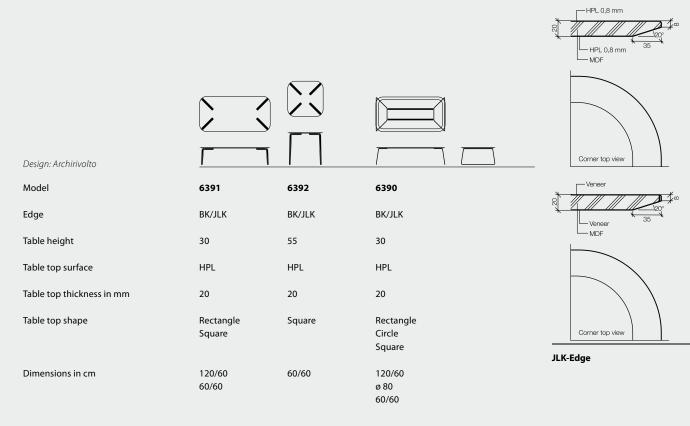

#### Model overview

#### Couch table with sled based frame

Sled based frame in solid steel, chromed, table top 20 mm thick, table top surface HPL, optional in beech or oak veneer stained, without gliders

#### Couch tables with 4-legged-frame

Frame in laminated beech wood, clear lacquered or stained, optional frame in laminated oak wood stained, table top 20 mm thick, table top surface HPL, optional in beech or oak veneer stained, plastic gliders

# Couch tables

- 4-legged-frame in laminated beech wood
- Optionally available in laminated
  oak wood
- Table top surface in HPL, optional with veneer in beech or oak wood, stained according to standard range
- Plastic gliders
- \* Registered design

- Sled based frame in solid steel, chromed
- Table top surface in HPL, optional with veneer in beech or oak wood, stained according to standard range
- Without gliders
- \* Registered design