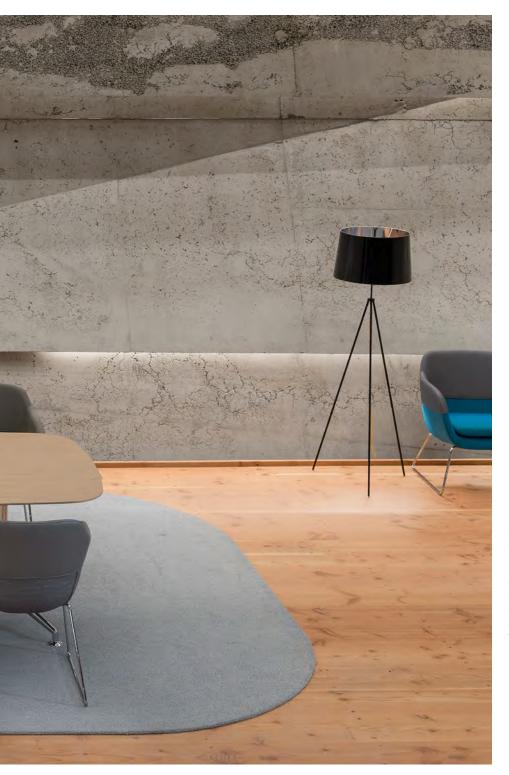

# crona . crona lounge . crona bar: The perfect combination of comfort and visual lightness.

Whether tone-in-tone or with an exciting mix of colours and materials: crona offers a variety of design options. With its different steel tube frame variants or a spherically shaped wooden frame, this series consisting of upholstered easy chair, upholstered chair and sofa fits any ambience. The fully upholstered shell with integrated easy chair and inlaid seating cushion provides an especially high seating comfort. Perfectly suited for waiting areas: crona lounge with its low seating height and matching coffee tables. This club furniture series is complemented by crona bar, the bar stool available in two frame versions. Design: Archirivolto

With its low seating height and the matching side upper part covertables, crona is also ed with leather, perfectly suited for lounge areas. is perfectly protect-Thanks to the many ed against wear. design options, every waiting area can be designed cushion can even with a welcome flair.

# **crona lounge** Nicer waiting.

crona lounge with a seating height of 43 cm is the perfect choice for lounge areas. Together with the matching side tables, every waiting area can be designed with a welcome flair. Thanks to the fully upholstered shell with integrated armrests, easy chair and sofa always seem to be all of a piece. One likes to relax in the comfortable lounge shell with its additional seat cushion. The horizontal separating seam gives the upholstery a fine structure, setting an interesting accent. The frame version featuring a central foot and four extensions without casters even offers a swivel seat.