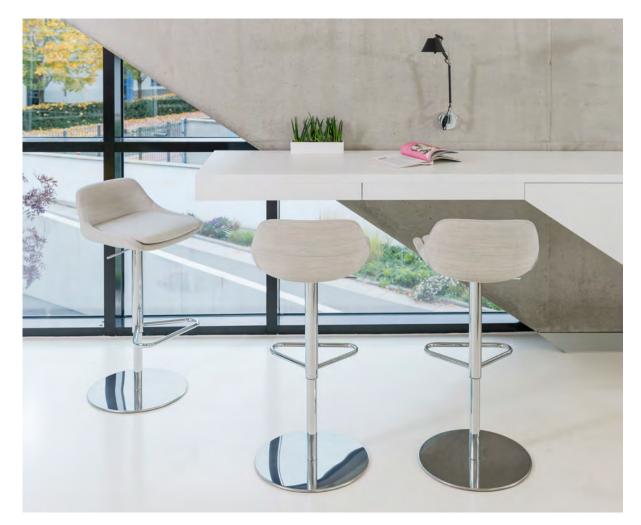

# **crona bar** Fresh design offering lots of comfort.

The unusually shaped fully upholstered seat shell of the stable bar stool brings modern momentum to any café or any bar. crona bar is available either with a delicate sled-base frame or resting upon a stable, height-adjustable column with circular disc base and foot rest. The central foot version offers a swivel seat. With crona bar as well, an inlaid seat cushion assures top comfort.

#### Bar stool completely upholstered Central base frame

standing column and disc base chromed, swivelling, without automatic return mechanism, height adjustable, base plate chromed, fully upholstered seat shell, without integrated armrest, with inlaid seat cushion, felt gliders

Central base frame

- Standing column and disc base chromed
- Rotating, without self-return mechanism
- Continuously height-adjustable
  Fully upholstered shell with inlaid seat cushion

• Felt gliders

\* Registered design