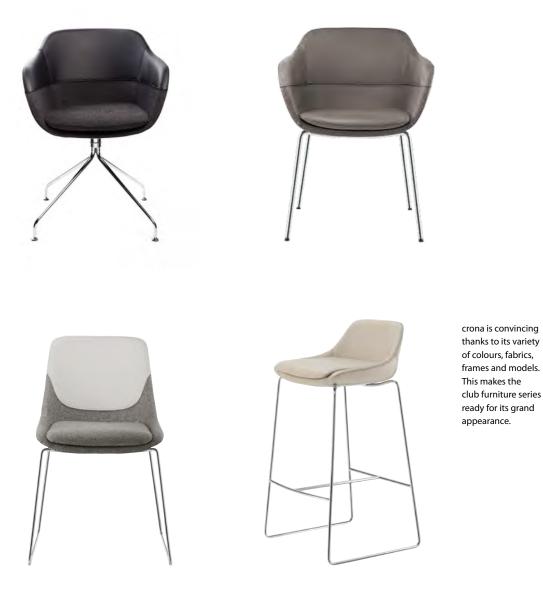

# The versatile club furniture series with persuadingly fresh design and great comfort.

crona is the ideal companion for conference area, cafeteria and lounge. This series combines comfort, function and aesthetics, allowing many design options thanks to its mix of colours and materials. Whether as an upholstered chair or easy chair, as a sofa or bar stool – the inlaid seat cushion provides top seating comfort for all crona models. With its delicate metal frames, this series makes a particularly light visual impression. The upholstered shell nearly seems to float. Those with a warmer and more robust taste can choose crona with a spherically shaped four leg frame made of laminated beech or, optionally, oak wood.

# crona . crona lounge . crona bar: The perfect combination of comfort and visual lightness.

Whether tone-in-tone or with an exciting mix of colours and materials: crona offers a variety of design options. With its different steel tube frame variants or a spherically shaped wooden frame, this series consisting of upholstered easy chair, upholstered chair and sofa fits any ambience. The fully upholstered shell with integrated easy chair and inlaid seating cushion provides an especially high seating comfort. Perfectly suited for waiting areas: crona lounge with its low seating height and matching coffee tables. This club furniture series is complemented by crona bar, the bar stool available in two frame versions. Design: Archirivolto

#### Model overview