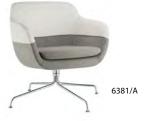

6361/A

6365/A | 3060/0

Whether as an upholstered chair or upholstered easy chair: crona allows for manifold combinations and matches any design concept.

# **crona lounge** Nicer waiting.

crona lounge with a seating height of 43 cm is the perfect choice for lounge areas. Together with the matching side tables, every waiting area can be designed with a welcome flair. Thanks to the fully upholstered shell with integrated armrests, easy chair and sofa always seem to be all of a piece. One likes to relax in the comfortable lounge shell with its additional seat cushion. The horizontal separating seam gives the upholstery a fine structure, setting an interesting accent. The frame version featuring a central foot and four extensions without casters even offers a swivel seat.

# Lounge easy chair

- Central base with 4-foot extensions
- In steel tube, tapered, chromed

• Fully upholstered shell with integrated armrests, with inlaid seat cushion

# 71/68/78,5/43

Dimensions: (total width/-depth/

-height/seating height) in cm

- Rotating, with plastic gliders
- \* Registered design

# 6381/A

17.8