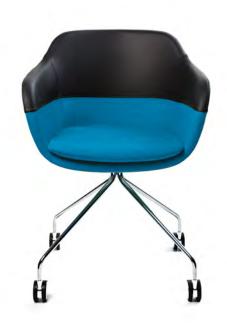

6361/A

6365/A | 3060/0

Whether as an upholstered chair or upholstered easy chair: crona allows for manifold combinations and matches any design concept.

# Upholstery variants.

crona is convincing thanks to its high level of seating comfort. The fully upholstered shell and the inlaid seat cushion make sure of that. For the covers of the upholstered shell, there's a choice of selected fabrics from the House Collection as well as premium leather. This allows a homogenous upholstery design in many colours. Thanks to the separating seam, combining different colours or even juxtaposing fabric and leather is perfectly feasible. Thus crona will fit any design concept, from noble to colourful.