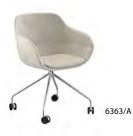

6363/A

6361/A | 6924/8

#### Upholstered easy chair Central foot with 4 extensions and casters

conified steel tube, chromed, fully upholstered seat shell with integrated armrest, with inlaid seat cushion, different upholstery versions non-swivelling, universal casters, non-braked

\* Registered design

- Central base with four foot extensions
- Tapered steel tube, chromed
- Fully upholstered shell with integrated armrests,
- with inlaid seat cushion, different upholstery versions
- · Non-rotating, with universal casters, not retarding

\* Registered design

| chirivolto                                      |             |             |  |
|-------------------------------------------------|-------------|-------------|--|
|                                                 | 6361/A      | 6363/A      |  |
| ns (total width/-depth/<br>eating height) in cm | 59/59/83/46 | 59/59/83/46 |  |
| kg                                              | 11.0        | 10.5        |  |
|                                                 |             |             |  |