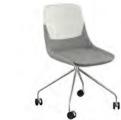

#### Upholstered easy chair Central foot with 4 extensions and casters

conified steel tube, chromed, fully upholstered seat shell with integrated armrest, with inlaid seat cushion, different upholstery versions non-swivelling, universal casters, non-braked

#### Upholstered easy chair Central foot with 4 extensions

conified steel tube, chromed, fully upholstered seat shell with integrated armrest, with inlaid seat cushion, different upholstery versions, swivelling, with plastic gliders

# Easy chair

- Central base with four foot extensions
- Tapered steel tube, chromed
- · Fully upholstered shell with integrated armrests,
- with inlaid seat cushion, different upholstery versions Rotating, with plastic gliders

\* Registered design

- Central base with four foot extensions
- Tapered steel tube, chromed
- Fully upholstered shell with integrated armrests,
- with inlaid seat cushion, different upholstery versions
- · Non-rotating, with universal casters, not retarding