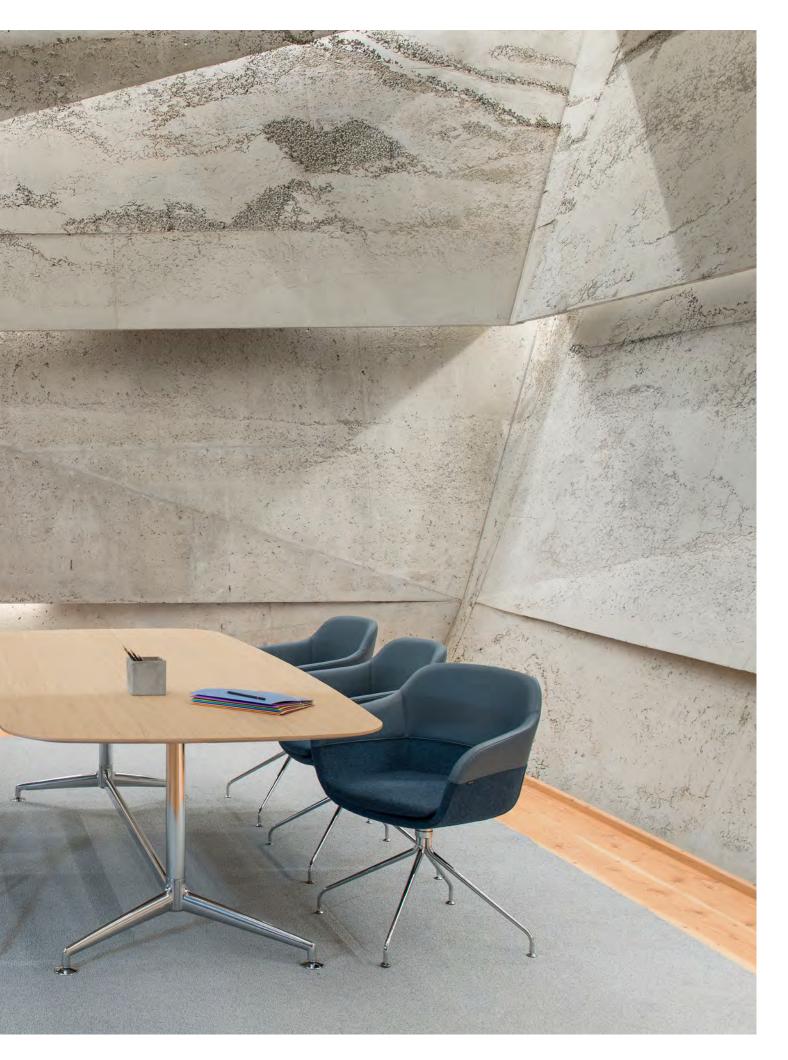

6365/A | 6924/8

crona also strikes a good figure during meetings. In combination with fina conference tables, crona upholstered easy chairs provide a pleasant conversation atmosphere.

# Expressive and varied.

Thanks to the many design options, crona will leave no wish unanswered. Whether tone-in-tone in premium grey or in a lively mix of colours – crona is always expressive. The models of this series can be designed for every design statement. They fit a young advertising agency just like a traditional five-star hotel. Thanks to the fully upholstered shell, seating is comfortable all around. A foam-covered steel cage provides stability and longevity. The frame featuring a central foot and four extensions can also be finished with universal casters.