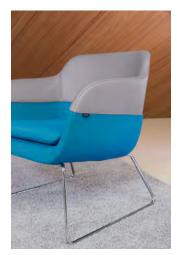

With its low seating height and the matching side upper part covertables, crona is also ed with leather, perfectly suited for lounge areas. is perfectly protect-Thanks to the many ed against wear. design options, every waiting area can be designed cushion can even with a welcome flair.

# **crona lounge** Nicer waiting.

crona lounge with a seating height of 43 cm is the perfect choice for lounge areas. Together with the matching side tables, every waiting area can be designed with a welcome flair. Thanks to the fully upholstered shell with integrated armrests, easy chair and sofa always seem to be all of a piece. One likes to relax in the comfortable lounge shell with its additional seat cushion. The horizontal separating seam gives the upholstery a fine structure, setting an interesting accent. The frame version featuring a central foot and four extensions without casters even offers a swivel seat.