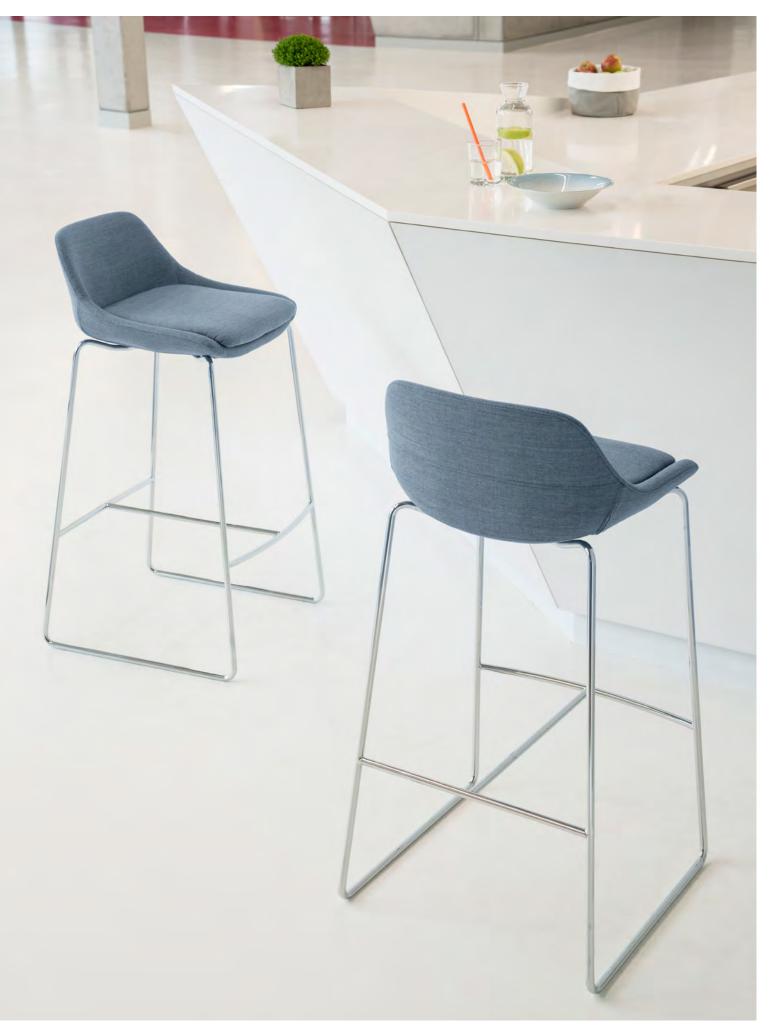

# **crona bar** Fresh design offering lots of comfort.

The unusually shaped fully upholstered seat shell of the stable bar stool brings modern momentum to any café or any bar. crona bar is available either with a delicate sled-base frame or resting upon a stable, height-adjustable column with circular disc base and foot rest. The central foot version offers a swivel seat. With crona bar as well, an inlaid seat cushion assures top comfort.

#### Bar stool completely upholstered Steel tube sled-base frame chromed, non-stackable, fully upholstered seat shell, without integrated armrest, with inlaid seat cushion, without gliders

# Bar stool

- Sled base frame
- In steel tube, chromed
- Not stackable
- Fully upholstered shell with inlaid seat cushion • Without gliders
- \* Registered design

| 17 | $\square$ |  |
|----|-----------|--|
|    |           |  |
|    |           |  |