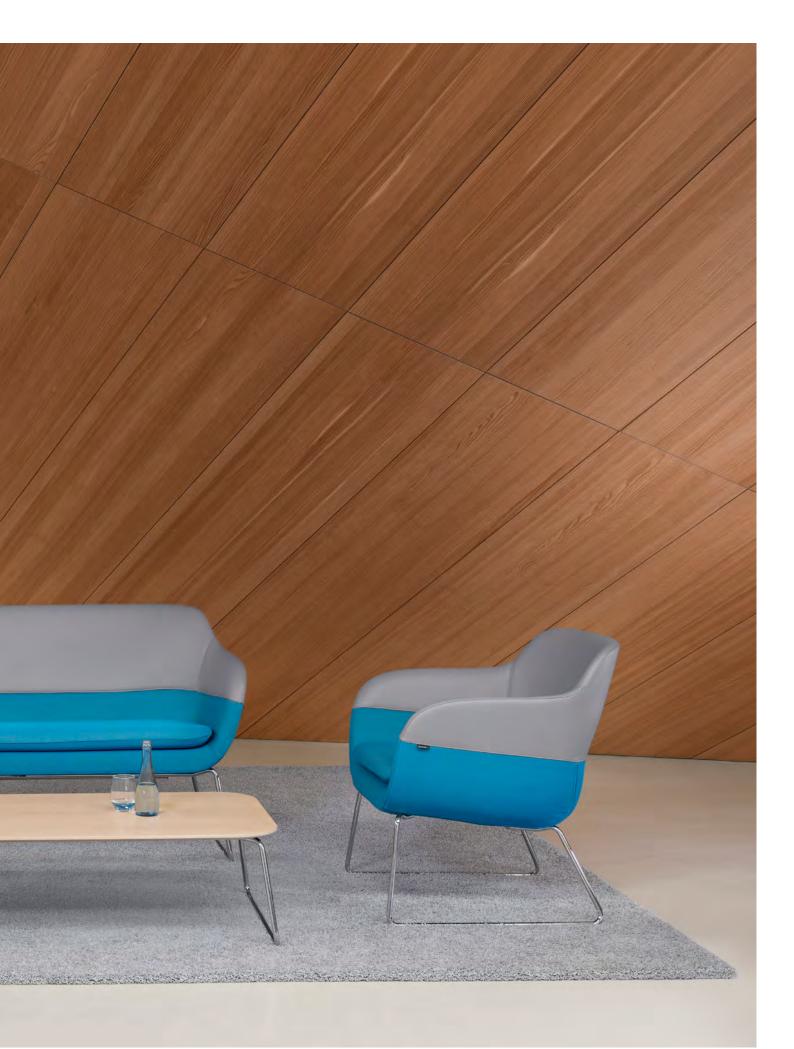

# **crona lounge** Nicer waiting.

crona lounge with a seating height of 43 cm is the perfect choice for lounge areas. Together with the matching side tables, every waiting area can be designed with a welcome flair. Thanks to the fully upholstered shell with integrated armrests, easy chair and sofa always seem to be all of a piece. One likes to relax in the comfortable lounge shell with its additional seat cushion. The horizontal separating seam gives the upholstery a fine structure, setting an interesting accent. The frame version featuring a central foot and four extensions without casters even offers a swivel seat.

# Upholstery variants.

crona is convincing thanks to its high level of seating comfort. The fully upholstered shell and the inlaid seat cushion make sure of that. For the covers of the upholstered shell, there's a choice of selected fabrics from the House Collection as well as premium leather. This allows a homogenous upholstery design in many colours. Thanks to the separating seam, combining different colours or even juxtaposing fabric and leather is perfectly feasible. Thus crona will fit any design concept, from noble to colourful.