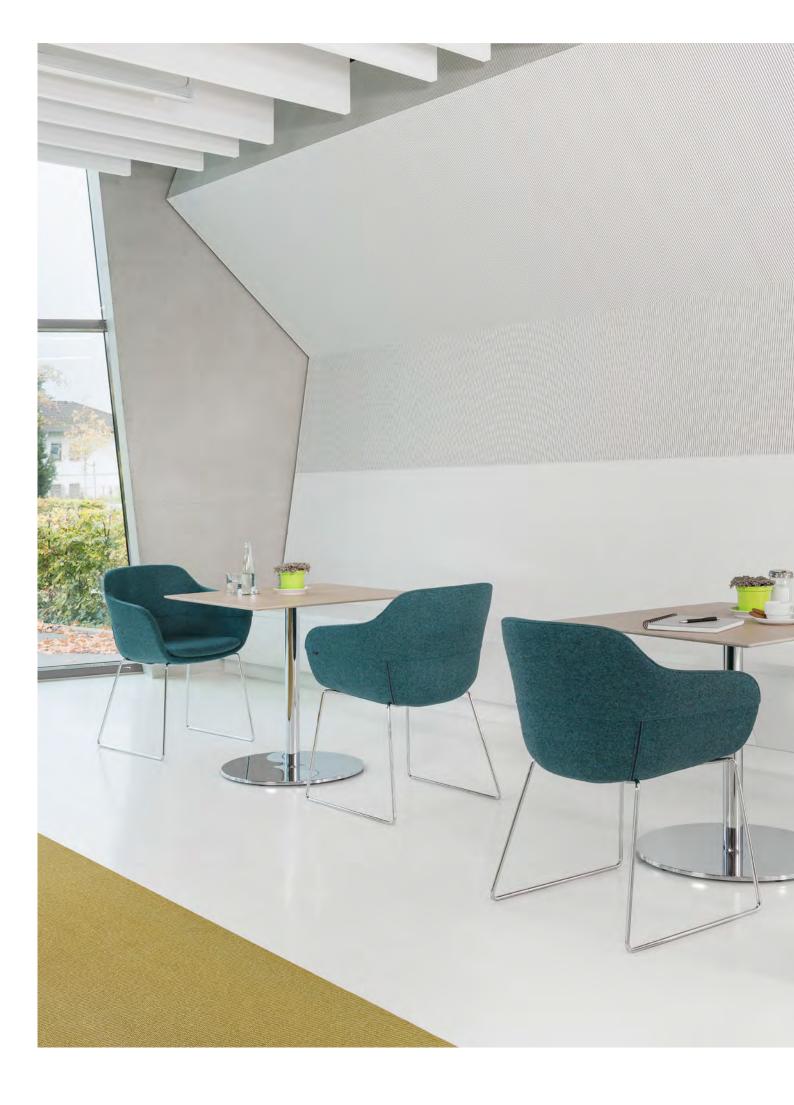

## office . conference

Whether for small or large circles: in meetings, comfort is of particularly importance. After all, those who are well-seated can concentrate on what's really important. crona creates the ideal conditions.

#### cafeteria

Cosy and func-

tional – that's

crona. With an

the upholstery

The inlaid seat

be exchang-

ed separately.

With its low seating height and the matching side upper part covertables, crona is also ed with leather, perfectly suited for lounge areas. is perfectly protect-Thanks to the many ed against wear. design options, every waiting area can be designed cushion can even with a welcome flair.