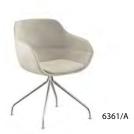

6361/A

6365/A | 3060/0

Whether as an upholstered chair or upholstered easy chair: crona allows for manifold combinations and matches any design concept.

6363/A

6361/A | 6924/8

#### Upholstered easy chair Central foot with 4 extensions

conified steel tube, chromed, fully upholstered seat shell with integrated armrest, with inlaid seat cushion, different upholstery versions, swivelling, with plastic gliders

# Easy chair

- Central base with four foot extensions
- Tapered steel tube, chromed
- · Fully upholstered shell with integrated armrests,
- with inlaid seat cushion, different upholstery versions Rotating, with plastic gliders

\* Registered design

| chirivolto                                      |             |             |  |
|-------------------------------------------------|-------------|-------------|--|
|                                                 | 6361/A      | 6363/A      |  |
| ns (total width/-depth/<br>eating height) in cm | 59/59/83/46 | 59/59/83/46 |  |
| kg                                              | 11.0        | 10.5        |  |
|                                                 |             |             |  |