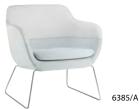

# **crona lounge** Nicer waiting.

crona lounge with a seating height of 43 cm is the perfect choice for lounge areas. Together with the matching side tables, every waiting area can be designed with a welcome flair. Thanks to the fully upholstered shell with integrated armrests, easy chair and sofa always seem to be all of a piece. One likes to relax in the comfortable lounge shell with its additional seat cushion. The horizontal separating seam gives the upholstery a fine structure, setting an interesting accent. The frame version featuring a central foot and four extensions without casters even offers a swivel seat.

# 71/68/78,5/43

Dimensions: (total width/-depth/

-height/seating height) in cm

- Rotating, with plastic gliders
- \* Registered design

# 6381/A

17.8

. . . .

| Design : Archirivoito                                             |               |                | , , <b>, ,</b> | , , ,          | • |
|-------------------------------------------------------------------|---------------|----------------|----------------|----------------|---|
| Model                                                             | 6385/A        | 6386/A         | 6387/A         | 6388/A         |   |
| Dimensions: (total width/-depth/<br>-height/seating height) in cm | 71/68/78,5/43 | 160/68/78,5/43 | 71/68/77,5/43  | 160/68/77,5/43 |   |
| Weight in kg                                                      | 18.7          | 42.2           | 15.8           | 38.3           |   |