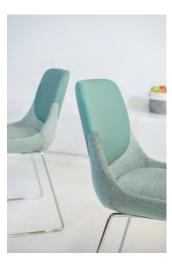

# **crona** Stable lightness.

With its delicate sled-base frame, crona makes a visually light and dynamic impression. The upholstered shell nearly seems to float. The inlaid seat cushion in all crona models is particularly comfortable and can be exchanged separately. But crona has also persuading inner values. A foam-covered steel cage inside the shell provides stability and longevity. The upholstery can be finished in one or two colours as well as in a lively mix of materials. 山山

Exciting: A combination of fabric and leather lends a particularly sophisticated touch to the crona upholstered chair. In addition, the upper part made of premium leather provides protection against wear.

# Upholstery variants.

crona is convincing thanks to its high level of seating comfort. The fully upholstered shell and the inlaid seat cushion make sure of that. For the covers of the upholstered shell, there's a choice of selected fabrics from the House Collection as well as premium leather. This allows a homogenous upholstery design in many colours. Thanks to the separating seam, combining different colours or even juxtaposing fabric and leather is perfectly feasible. Thus crona will fit any design concept, from noble to colourful.