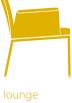

lounge

# **crona lounge** Nicer waiting.

crona lounge with a seating height of 43 cm is the perfect choice for lounge areas. Together with the matching side tables, every waiting area can be designed with a welcome flair. Thanks to the fully upholstered shell with integrated armrests, easy chair and sofa always seem to be all of a piece. One likes to relax in the comfortable lounge shell with its additional seat cushion. The horizontal separating seam gives the upholstery a fine structure, setting an interesting accent. The frame version featuring a central foot and four extensions without casters even offers a swivel seat.