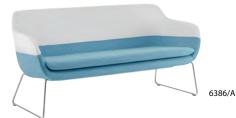

. . . .

| Design : Archirivoito                                             |               |                | , , <b>, ,</b> | , , ,          | • |
|-------------------------------------------------------------------|---------------|----------------|----------------|----------------|---|
| Model                                                             | 6385/A        | 6386/A         | 6387/A         | 6388/A         |   |
| Dimensions: (total width/-depth/<br>-height/seating height) in cm | 71/68/78,5/43 | 160/68/78,5/43 | 71/68/77,5/43  | 160/68/77,5/43 |   |
| Weight in kg                                                      | 18.7          | 42.2           | 15.8           | 38.3           |   |