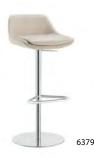

#### Bar stool completely upholstered Central base frame

standing column and disc base chromed, swivelling, without automatic return mechanism, height adjustable, base plate chromed, fully upholstered seat shell, without integrated armrest, with inlaid seat cushion, felt gliders

Central base frame

- Standing column and disc base chromed
- Rotating, without self-return mechanism
- Continuously height-adjustable
  Fully upholstered shell with inlaid seat cushion

• Felt gliders

\* Registered design

### Design: Archirivolto

Weight in kg

Model Dimensions: (total width/-depth/ -height/seating height) in cm

6378 50/52/99/81 8.7

6379

46/49/78-104/60-87

19.2