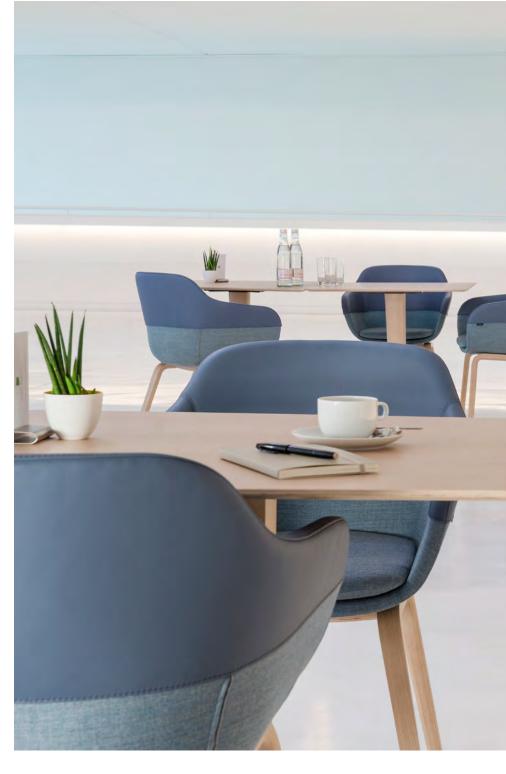

# **crona lounge** Nicer waiting.

crona lounge with a seating height of 43 cm is the perfect choice for lounge areas. Together with the matching side tables, every waiting area can be designed with a welcome flair. Thanks to the fully upholstered shell with integrated armrests, easy chair and sofa always seem to be all of a piece. One likes to relax in the comfortable lounge shell with its additional seat cushion. The horizontal separating seam gives the upholstery a fine structure, setting an interesting accent. The frame version featuring a central foot and four extensions without casters even offers a swivel seat.

# Modern series with lots of charm.

crona lounge is also available with a wooden frame made of sturdy laminated beech or oak wood. For designing individual ensembles, the matching side tables are recommendable – also made of sturdy shaped wood. With its fine proportions and harmonious colour variations, crona lounge fills any room with a positive and inviting atmosphere.