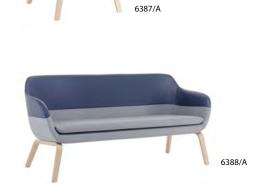

Clever combination: premium leather and a colourful fabric from the House Collection. The low wooden frame perfectly complements the overall impression. 6387/A | 6391

. . . .

| Design : Archirivoito                                             |               |                | , , <b>, ,</b> | , , ,          | • |
|-------------------------------------------------------------------|---------------|----------------|----------------|----------------|---|
| Model                                                             | 6385/A        | 6386/A         | 6387/A         | 6388/A         |   |
| Dimensions: (total width/-depth/<br>-height/seating height) in cm | 71/68/78,5/43 | 160/68/78,5/43 | 71/68/77,5/43  | 160/68/77,5/43 |   |
| Weight in kg                                                      | 18.7          | 42.2           | 15.8           | 38.3           |   |