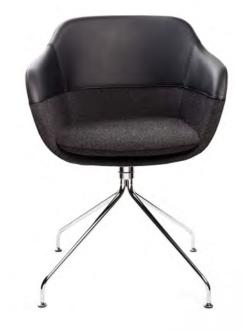

# **crona bar** Fresh design offering lots of comfort.

The unusually shaped fully upholstered seat shell of the stable bar stool brings modern momentum to any café or any bar. crona bar is available either with a delicate sled-base frame or resting upon a stable, height-adjustable column with circular disc base and foot rest. The central foot version offers a swivel seat. With crona bar as well, an inlaid seat cushion assures top comfort.

#### Bar stool completely upholstered Central base frame

standing column and disc base chromed, swivelling, without automatic return mechanism, height adjustable, base plate chromed, fully upholstered seat shell, without integrated armrest, with inlaid seat cushion, felt gliders

Central base frame

- Standing column and disc base chromed
- Rotating, without self-return mechanism
- Continuously height-adjustable
  Fully upholstered shell with inlaid seat cushion

• Felt gliders

\* Registered design