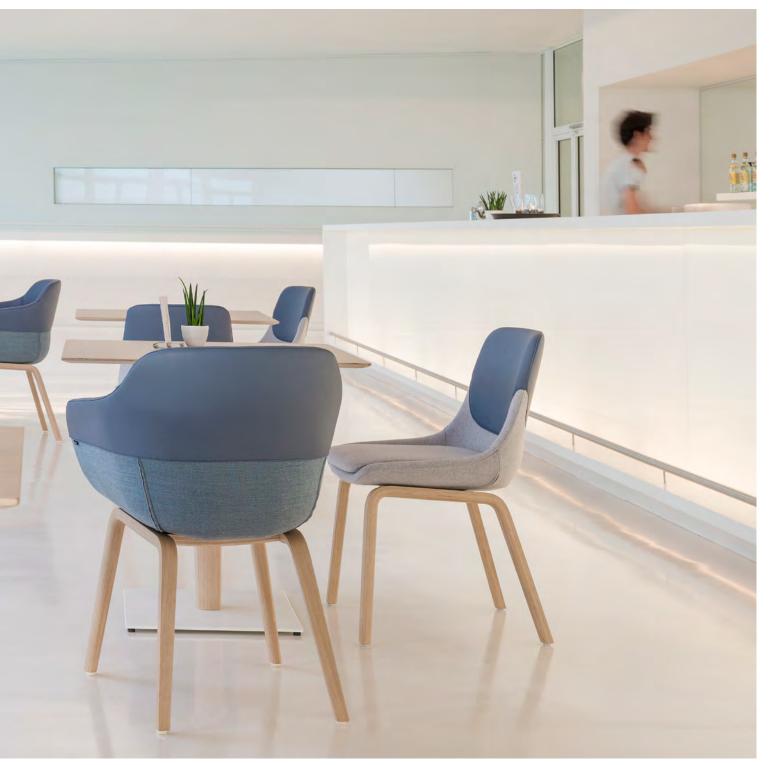

# The versatile club furniture series with persuadingly fresh design and great comfort.

crona is the ideal companion for conference area, cafeteria and lounge. This series combines comfort, function and aesthetics, allowing many design options thanks to its mix of colours and materials. Whether as an upholstered chair or easy chair, as a sofa or bar stool – the inlaid seat cushion provides top seating comfort for all crona models. With its delicate metal frames, this series makes a particularly light visual impression. The upholstered shell nearly seems to float. Those with a warmer and more robust taste can choose crona with a spherically shaped four leg frame made of laminated beech or, optionally, oak wood.

# crona . crona lounge . crona bar: The perfect combination of comfort and visual lightness.

Whether tone-in-tone or with an exciting mix of colours and materials: crona offers a variety of design options. With its different steel tube frame variants or a spherically shaped wooden frame, this series consisting of upholstered easy chair, upholstered chair and sofa fits any ambience. The fully upholstered shell with integrated easy chair and inlaid seating cushion provides an especially high seating comfort. Perfectly suited for waiting areas: crona lounge with its low seating height and matching coffee tables. This club furniture series is complemented by crona bar, the bar stool available in two frame versions. Design: Archirivolto

#### cafeteria

Cosy and func-

tional – that's

crona. With an

the upholstery

The inlaid seat

be exchang-

ed separately.

With its low seating height and the matching side upper part covertables, crona is also ed with leather, perfectly suited for lounge areas. is perfectly protect-Thanks to the many ed against wear. design options, every waiting area can be designed cushion can even with a welcome flair.