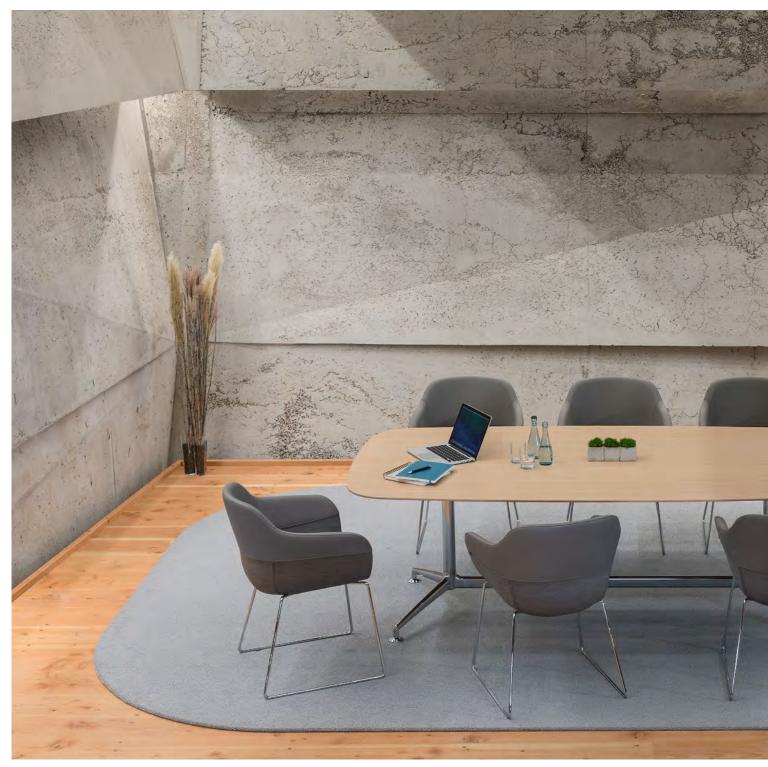

## office . conference

Whether for small or large circles: in meetings, comfort is of particularly importance. After all, those who are well-seated can concentrate on what's really important. crona creates the ideal conditions.

6365/A | 6924/8

crona also strikes a good figure during meetings. In combination with fina conference tables, crona upholstered easy chairs provide a pleasant conversation atmosphere.