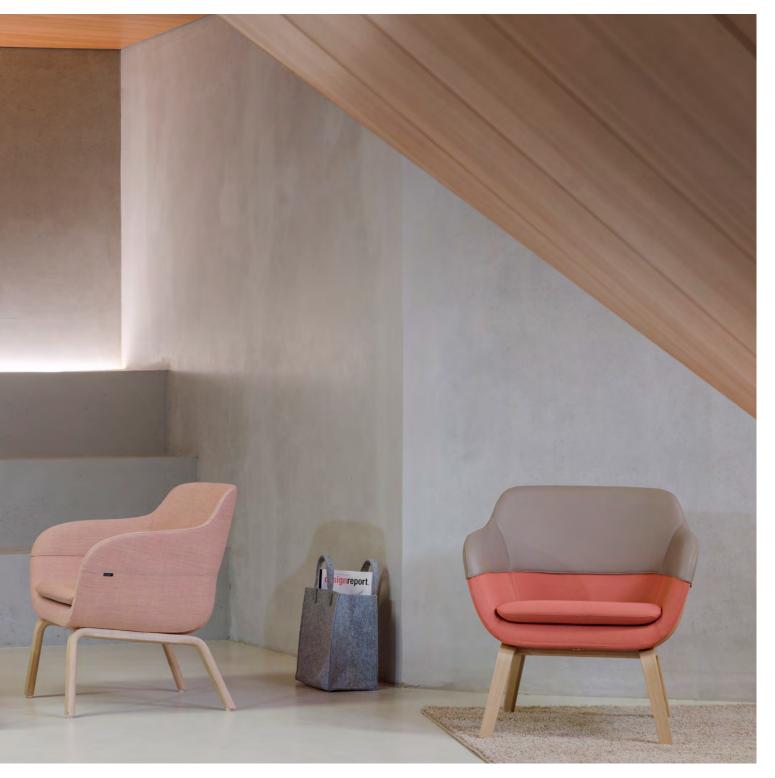

# **crona** Stable lightness.

With its delicate sled-base frame, crona makes a visually light and dynamic impression. The upholstered shell nearly seems to float. The inlaid seat cushion in all crona models is particularly comfortable and can be exchanged separately. But crona has also persuading inner values. A foam-covered steel cage inside the shell provides stability and longevity. The upholstery can be finished in one or two colours as well as in a lively mix of materials. 山山

Exciting: A combination of fabric and leather lends a particularly sophisticated touch to the crona upholstered chair. In addition, the upper part made of premium leather provides protection against wear.

# Expressive and varied.

Thanks to the many design options, crona will leave no wish unanswered. Whether tone-in-tone in premium grey or in a lively mix of colours – crona is always expressive. The models of this series can be designed for every design statement. They fit a young advertising agency just like a traditional five-star hotel. Thanks to the fully upholstered shell, seating is comfortable all around. A foam-covered steel cage provides stability and longevity. The frame featuring a central foot and four extensions can also be finished with universal casters.