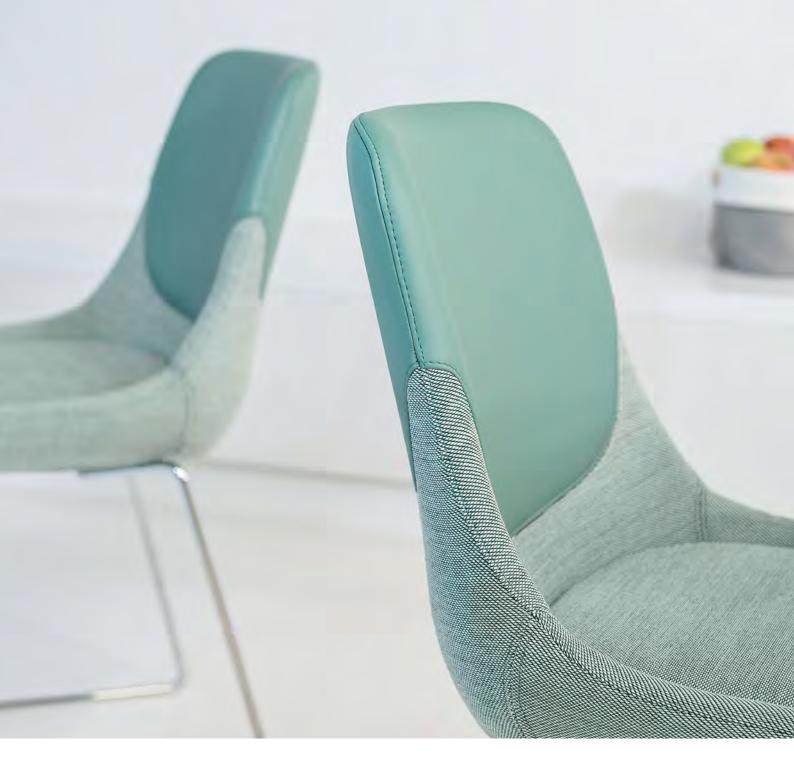

# The versatile club furniture series with persuadingly fresh design and great comfort.

crona is the ideal companion for conference area, cafeteria and lounge. This series combines comfort, function and aesthetics, allowing many design options thanks to its mix of colours and materials. Whether as an upholstered chair or easy chair, as a sofa or bar stool – the inlaid seat cushion provides top seating comfort for all crona models. With its delicate metal frames, this series makes a particularly light visual impression. The upholstered shell nearly seems to float. Those with a warmer and more robust taste can choose crona with a spherically shaped four leg frame made of laminated beech or, optionally, oak wood.

# crona . crona lounge . crona bar: The perfect combination of comfort and visual lightness.

Whether tone-in-tone or with an exciting mix of colours and materials: crona offers a variety of design options. With its different steel tube frame variants or a spherically shaped wooden frame, this series consisting of upholstered easy chair, upholstered chair and sofa fits any ambience. The fully upholstered shell with integrated easy chair and inlaid seating cushion provides an especially high seating comfort. Perfectly suited for waiting areas: crona lounge with its low seating height and matching coffee tables. This club furniture series is complemented by crona bar, the bar stool available in two frame versions. Design: Archirivolto

# **crona** Stable lightness.

With its delicate sled-base frame, crona makes a visually light and dynamic impression. The upholstered shell nearly seems to float. The inlaid seat cushion in all crona models is particularly comfortable and can be exchanged separately. But crona has also persuading inner values. A foam-covered steel cage inside the shell provides stability and longevity. The upholstery can be finished in one or two colours as well as in a lively mix of materials. 山山