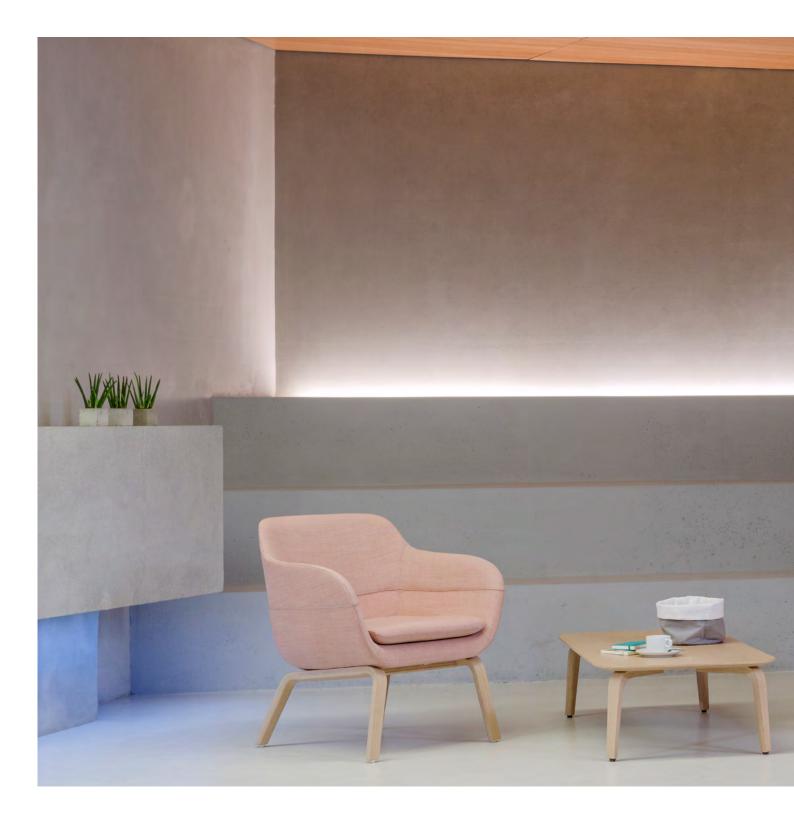

With its low seating height and the matching side upper part covertables, crona is also ed with leather, perfectly suited for lounge areas. is perfectly protect-Thanks to the many ed against wear. design options, every waiting area can be designed cushion can even with a welcome flair.

# **crona lounge** Nicer waiting.

crona lounge with a seating height of 43 cm is the perfect choice for lounge areas. Together with the matching side tables, every waiting area can be designed with a welcome flair. Thanks to the fully upholstered shell with integrated armrests, easy chair and sofa always seem to be all of a piece. One likes to relax in the comfortable lounge shell with its additional seat cushion. The horizontal separating seam gives the upholstery a fine structure, setting an interesting accent. The frame version featuring a central foot and four extensions without casters even offers a swivel seat.

# Modern series with lots of charm.

crona lounge is also available with a wooden frame made of sturdy laminated beech or oak wood. For designing individual ensembles, the matching side tables are recommendable – also made of sturdy shaped wood. With its fine proportions and harmonious colour variations, crona lounge fills any room with a positive and inviting atmosphere.