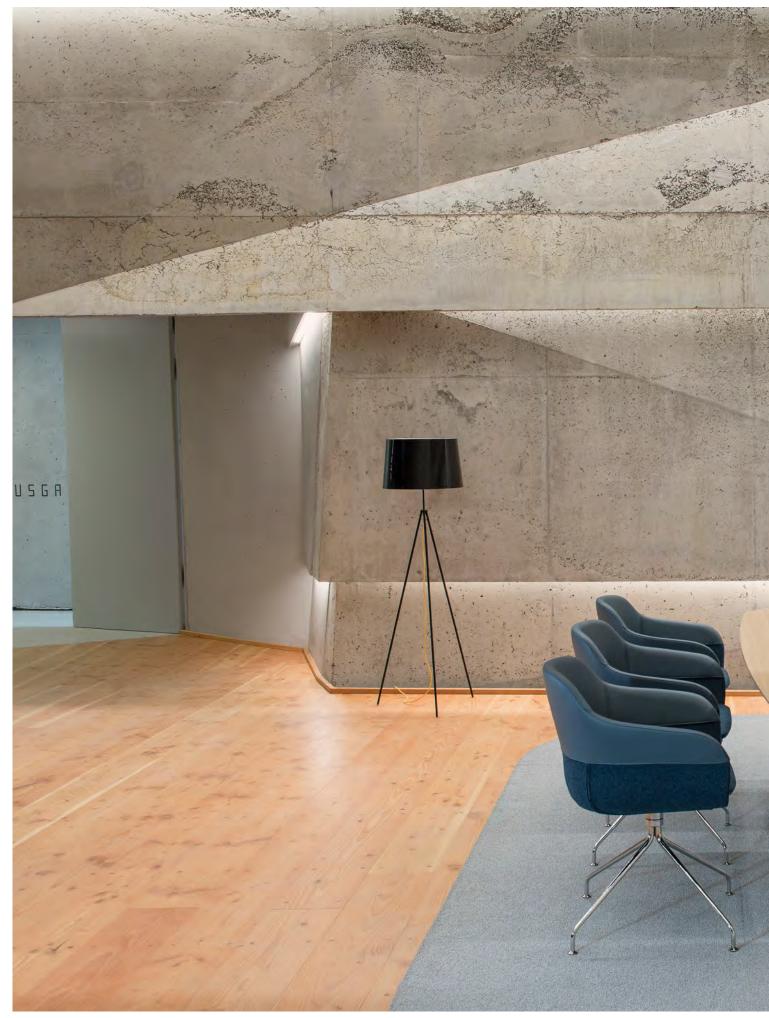

# crona . crona lounge . crona bar: The perfect combination of comfort and visual lightness.

Whether tone-in-tone or with an exciting mix of colours and materials: crona offers a variety of design options. With its different steel tube frame variants or a spherically shaped wooden frame, this series consisting of upholstered easy chair, upholstered chair and sofa fits any ambience. The fully upholstered shell with integrated easy chair and inlaid seating cushion provides an especially high seating comfort. Perfectly suited for waiting areas: crona lounge with its low seating height and matching coffee tables. This club furniture series is complemented by crona bar, the bar stool available in two frame versions. Design: Archirivolto

With its low seating height and the matching side upper part covertables, crona is also ed with leather, perfectly suited for lounge areas. is perfectly protect-Thanks to the many ed against wear. design options, every waiting area can be designed cushion can even with a welcome flair.

# **crona lounge** Nicer waiting.

crona lounge with a seating height of 43 cm is the perfect choice for lounge areas. Together with the matching side tables, every waiting area can be designed with a welcome flair. Thanks to the fully upholstered shell with integrated armrests, easy chair and sofa always seem to be all of a piece. One likes to relax in the comfortable lounge shell with its additional seat cushion. The horizontal separating seam gives the upholstery a fine structure, setting an interesting accent. The frame version featuring a central foot and four extensions without casters even offers a swivel seat.