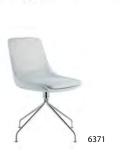

| Design: Archirivolto                                             |               |               |
|------------------------------------------------------------------|---------------|---------------|
| Model                                                            | 6371          | 6373          |
| Dimensions (total width/-depth/<br>-height/seating height) in cm | 50/58,5/82/46 | 50/58,5/82/46 |
| Weight in kg                                                     | 8.5           | 8.0           |
|                                                                  |               |               |