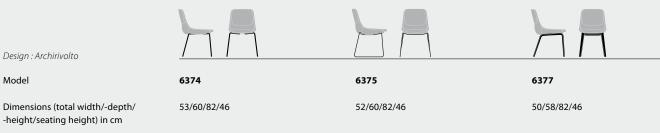

6374

6375

6373

| Design: Archirivolto                                             |               |               |
|------------------------------------------------------------------|---------------|---------------|
| Model                                                            | 6371          | 6373          |
| Dimensions (total width/-depth/<br>-height/seating height) in cm | 50/58,5/82/46 | 50/58,5/82/46 |
| Weight in kg                                                     | 8.5           | 8.0           |
|                                                                  |               |               |