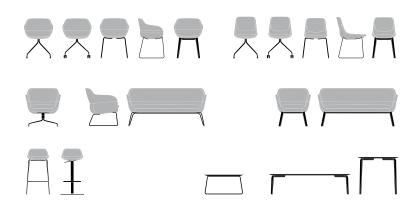

ture
- Inside the easy chair and sofa, a foam-covered steel case provides stability and longevity



## Areas of application

## office . conference

Whether for small or large circles: in meetings, comfort is of particularly importance. After all, those who are well-seated can concentrate on what's really important. crona creates the ideal conditions.

#### cafeteria

Cosy and func-

tional – that's

crona. With an

the upholstery

The inlaid seat

be exchang-

ed separately.

With its low seating height and the matching side upper part covertables, crona is also ed with leather, perfectly suited for lounge areas. is perfectly protect-Thanks to the many ed against wear. design options, every waiting area can be designed cushion can even with a welcome flair.

lounge

#### Model overview





# **crona** Stable lightness.

With its delicate sled-base frame, crona makes a visually light and dynamic impression. The upholstered shell nearly seems to float. The inlaid seat cushion in all crona models is particularly comfortable and can be exchanged separately. But crona has also persuading inner values. A foam-covered steel cage inside the shell provides stability and longevity. The upholstery can be finished in one or two colours as well as in a lively mix of materials. 山山

Exciting: A combination of fabric and leather lends a particularly sophisticated touch to the crona upholstered chair. In addition, the upper part made of premium leather provides protection against wear.

6375 | 3060/0



6.7





For the covers of the fully upholstered shell, there's a choice of selected