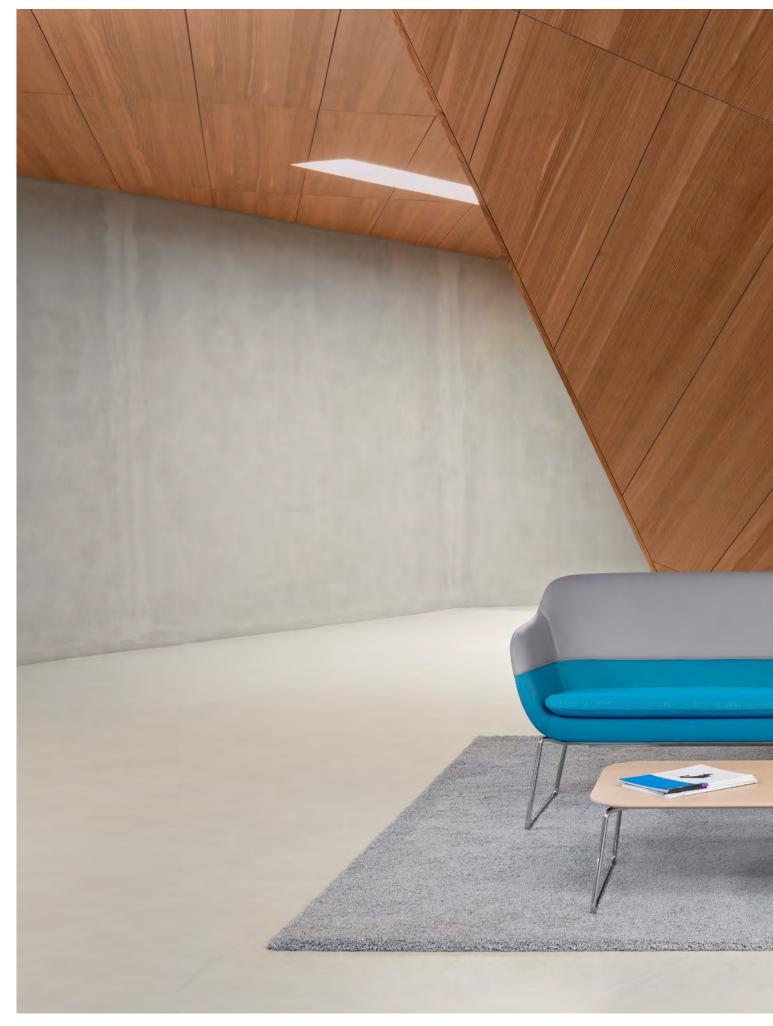

# **crona lounge** Nicer waiting.

crona lounge with a seating height of 43 cm is the perfect choice for lounge areas. Together with the matching side tables, every waiting area can be designed with a welcome flair. Thanks to the fully upholstered shell with integrated armrests, easy chair and sofa always seem to be all of a piece. One likes to relax in the comfortable lounge shell with its additional seat cushion. The horizontal separating seam gives the upholstery a fine structure, setting an interesting accent. The frame version featuring a central foot and four extensions without casters even offers a swivel seat.

# Modern series with lots of charm.

crona lounge is also available with a wooden frame made of sturdy laminated beech or oak wood. For designing individual ensembles, the matching side tables are recommendable – also made of sturdy shaped wood. With its fine proportions and harmonious colour variations, crona lounge fills any room with a positive and inviting atmosphere.