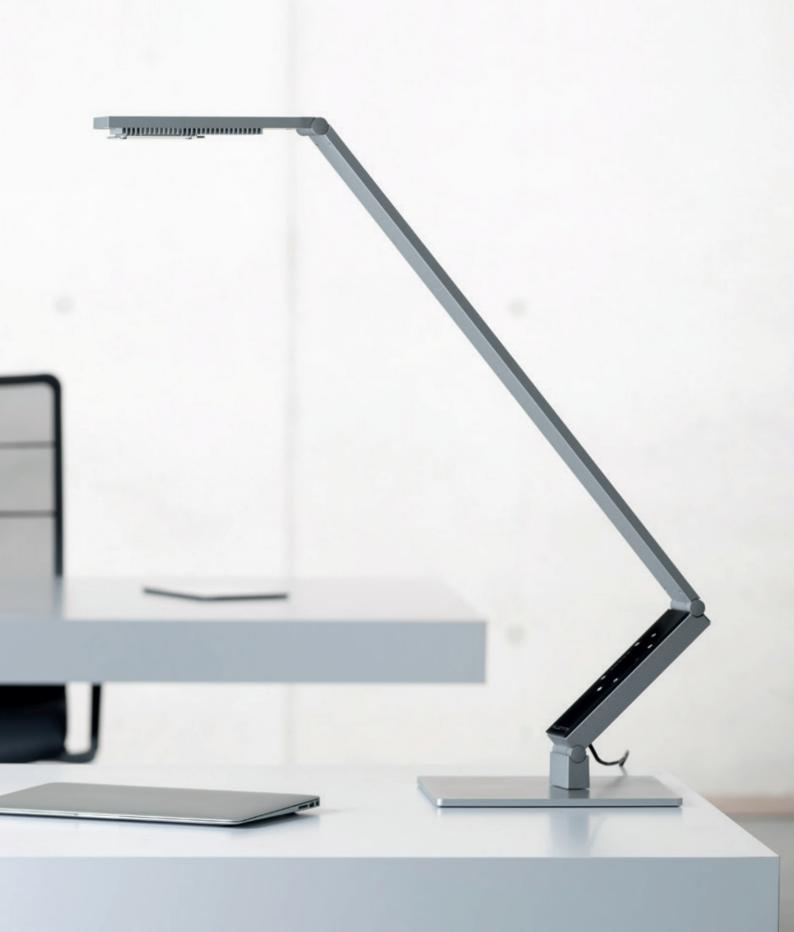

# TABLE LAMPS

The LUCTRA® table lamps are designed for use in offices, whether that is at home or at a designated place of work. Self-locking joints allow the lamp to be moved to the desired position smoothly and easily and can withstand up to 50,000 hinge movements without readjustment. Various fastening options guarantee a secure placement on the desk and also help to reduce the space required if necessary.

## LINEAR TABLE PRO

High quality craftmanship and fine attention to detail: LINEAR TABLE PRO is the premium model in the range. The expertly designed lamp heads with their open cooling fins effectively dissipate the heat from the LEDs. Specially developed self-locking joints fix the light in any desired position.