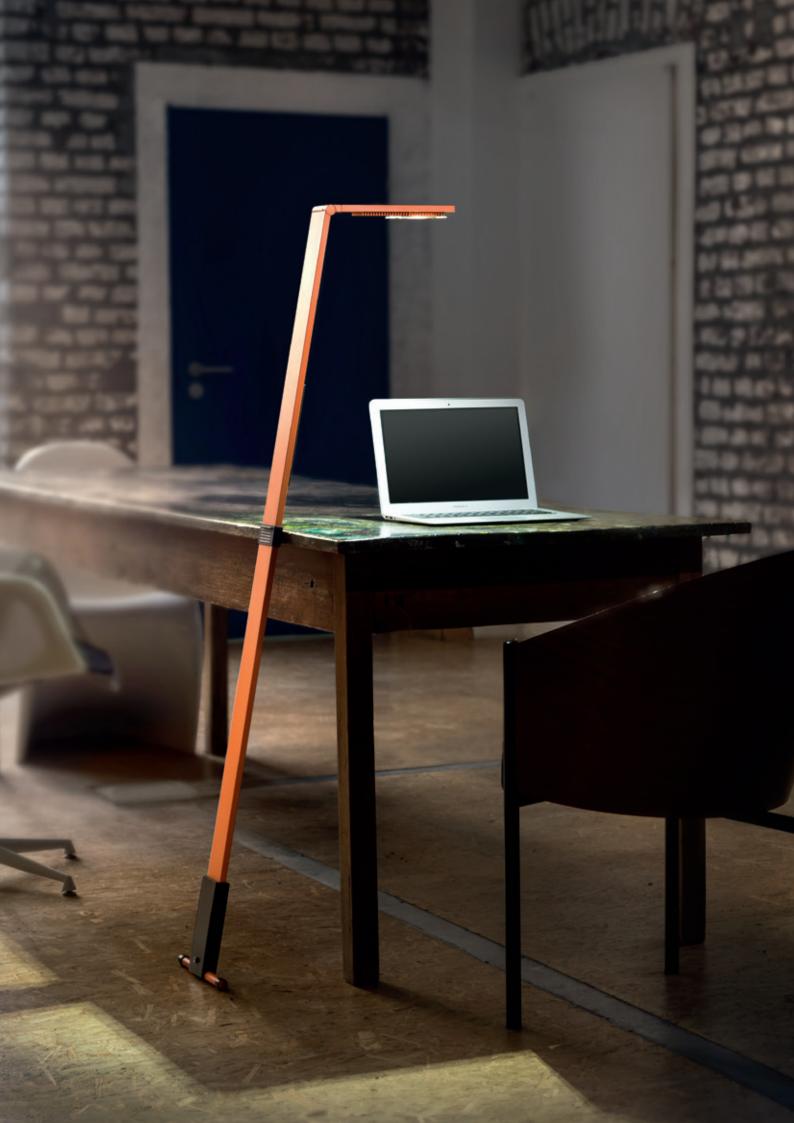

### PORTABLE LAMPS

LUCTRA® offers a portable lamp with a multitude of uses whether situated in lounges, meeting points or simply in the home. With a long-lasting battery, the lamp provides complete freedom to work anywhere without compromising on the quality of light.

FLEX is the cordless lamp with biologically effective lighting for mobile working in the office or at home. Four high-performance CREE LEDs are powered for up to four hours by the integrated lithium-ion battery. The rubberised base and the height-adjustable protective sleeve guarantee stability and security in all positions. FLEX gives you complete freedom to work or relax anywhere without compromising on the quality of light.