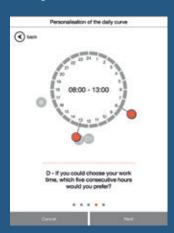

Based on the answers to five simple questions, the VITACORE® app generates a personal 24-hour lighting sequence for the user:

- 1. What time does your work day start?
- 2. What time does your work day end?
- 3. When is your lunch break?
- 4. If you could choose your optimum working hours, which five consecutive hours would you choose?
- 5. What time of day do you feel most productive?

### Activation of personal settings