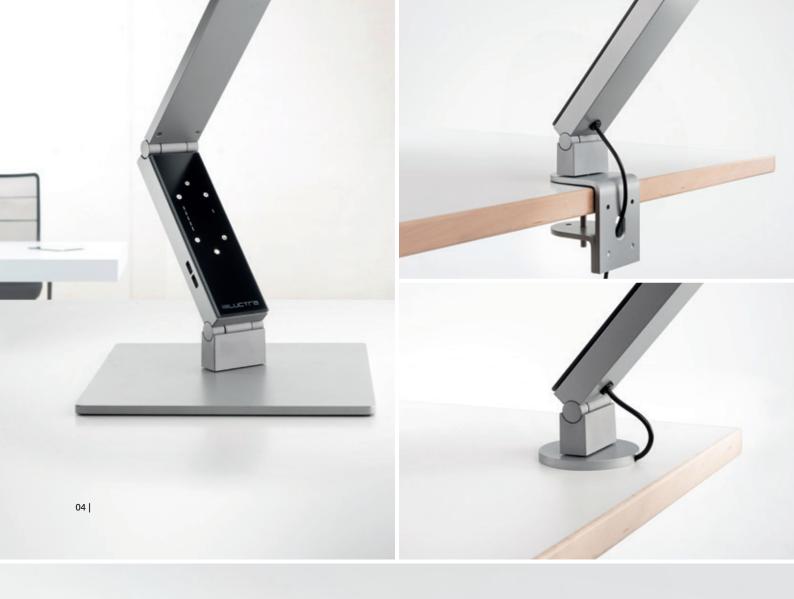

# TABLE LAMPS

The LUCTRA® table lamps are designed for use in offices, whether that is at home or at a designated place of work. Self-locking joints allow the lamp to be moved to the desired position smoothly and easily and can withstand up to 50,000 hinge movements without readjustment. Various fastening options guarantee a secure placement on the desk and also help to reduce the space required if necessary.

## TABLE PRO FEATURES

- 01 | Colour temperature adjustable from 2,700 to 6,500 Kelvin, boost function for short-term maximum activation, USB charging feature for smartphones and tablets
- 02 | Self-locking joints
- 03 | Adjustment of colour temperature to personal daily rhythm with VITACORE® app
- 04 | Flexibility through various fastening options (tabletop base, clamp to the table and wall mounting, table bolt)
- 05 | Two warm-white and two cold-white CREE high-power LEDs, high light illuminance of 1,000 lux at a height of 75 cm above the table surface, narrow tolerance binnings for high colour fidelity, high colour rendition with CRI  $\geq$  85. Perfect temperature management for a long service life of well over 50,000 hours for LEDs