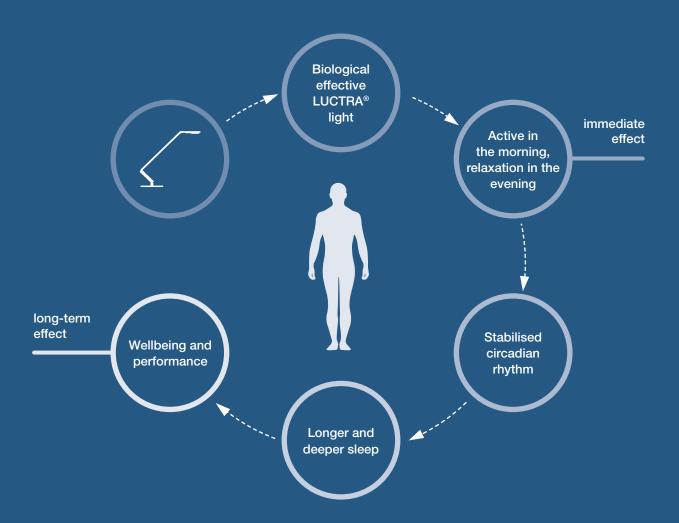

Experience the LUCTRA® lamp range and let yourself be inspired by light in the third dimension.

The biological effectiveness of LUCTRA® lamps on the human body's circadian rhythm was demonstrated in a clinical study under the guidance of sleep researcher Dr. Dieter Kunz.

LUCTRA® is a professional, biologically effective LED lighting range that closely replicates natural daylight to support well-being and performance in the workplace in a targeted and effective way.

The right lighting helps you stay healthy and the ideal light is natural sunlight. Over 4 million years of evolution, the cycle of day and night has shaped us. This continuously recurring rhythm has genetically anchored itself in our biology as a system of internal clocks. This system regulates the biological processes in our body and harmonises them with each other and is called the "circadian" daily rhythm. Disturbances to the circadian rhythm can have serious consequences to well-being and performance in the short term and health in the long term. Insomnia, irritability and lack of concentration are some of the immediate symptoms.

Light is the key factor that stimulates and stabilises this inner rhythm. Cold-white, blue-enriched light wakes us in the morning and warm-white, red-enriched light in the evening is a signal to relax. In addition to these short-term effects, light also stabilises the circadian rhythm in the long term. This leads to greater well-being, which in turn leads to improved performance.

The LUCTRA® LED lamp covers virtually the entire colour spectrum of sunlight so therefore it can have a stabilising effect on our biological rhythm.

Activating light with 6,500 Kelvin Bluish light temperature