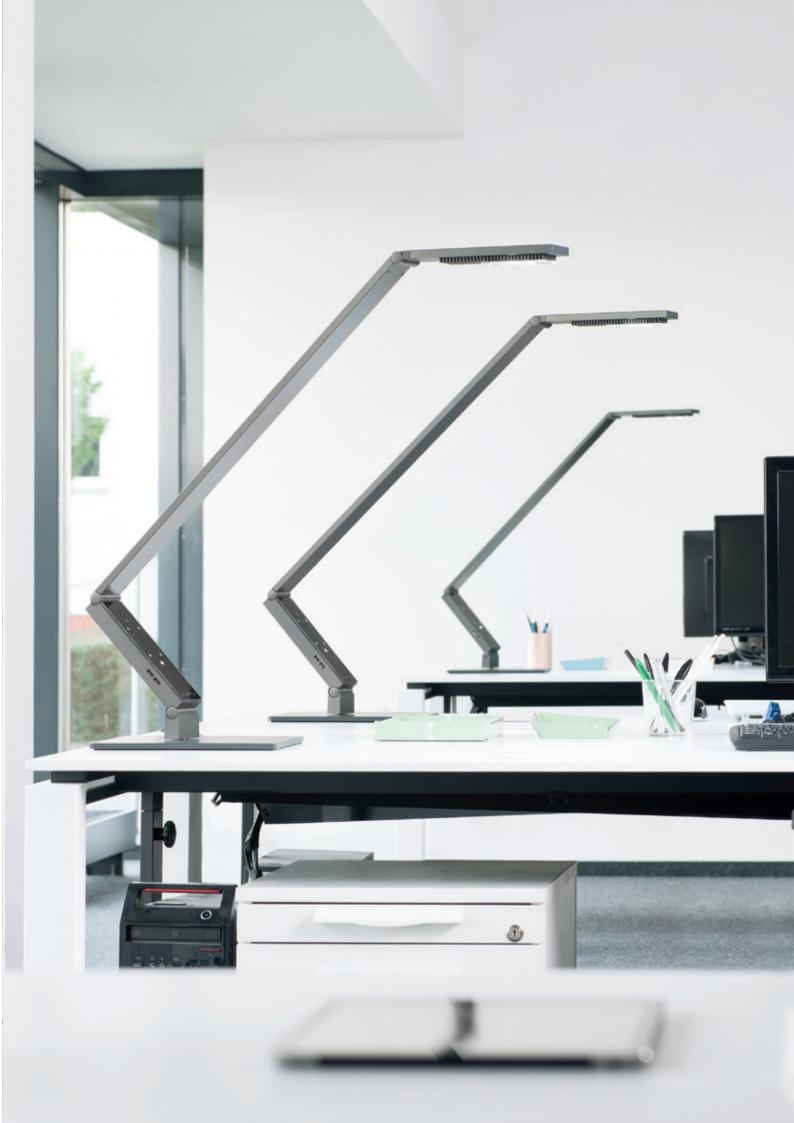

# LUCTRA® PRODUCTS

LUCTRA® lamps meet all the requirements placed on modern LED lighting: innovative technology meets sophisticated design and allows for adaptation to individual needs.

The range consists of table and floor lamps which are available in contemporary RADIAL or LINEAR lamp head designs. In addition to the table and floor lamps, the LUCTRA® range includes a battery-operated portable lamp called FLEX, also available in the geometric LINEAR style.

# TABLE LAMPS

The LUCTRA® table lamps are designed for use in offices, whether that is at home or at a designated place of work. Self-locking joints allow the lamp to be moved to the desired position smoothly and easily and can withstand up to 50,000 hinge movements without readjustment. Various fastening options guarantee a secure placement on the desk and also help to reduce the space required if necessary.