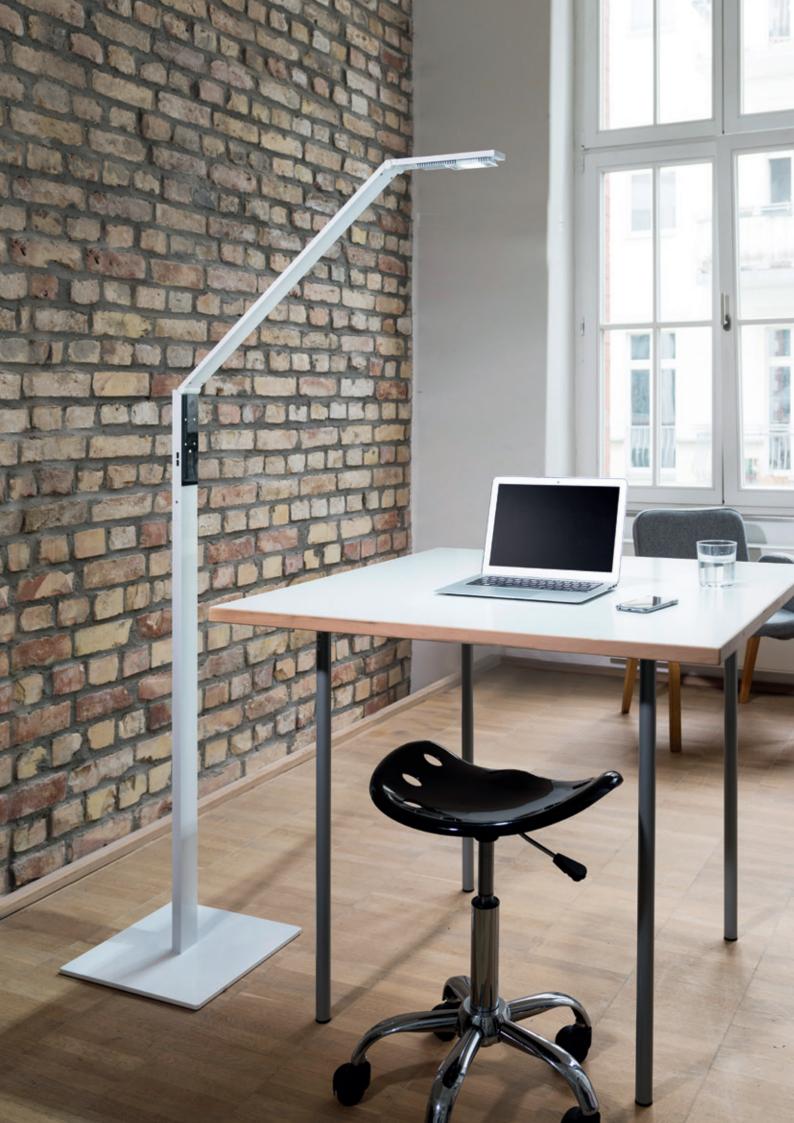

### FLOOR LAMPS

For those who like a minimalistic approach to their work space, LUCTRA® floor lamps can offer the ideal solution. Offering the same premium LED technology and individial light setting functions, LUCTRA® floor lamps provide direct and indirect lighting to ensure all users get the right biologically effective light.

### LINEAR **FLOOR**

For those who like a minimalistic approach to their work space, LUCTRA® floor lamps can offer the ideal solution. The LINEAR FLOOR lamp illuminates every workplace from a maximum height of 1.90 metres with the same, perfectly even light as all other LUCTRA® models. Thanks to high quality LEDs and the VITACORE® electronic system, the biological effectiveness of the light is combined with an easy operation.