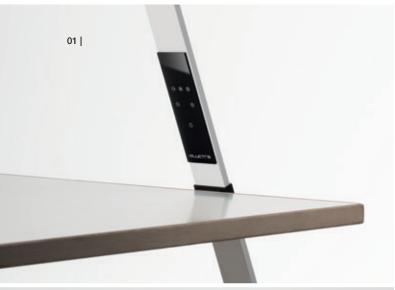

## PERFECT INDIVIDUAL LIGHTING

Thanks to the intelligent VITACORE® electronics, all LUCTRA® lamps can be operated intuitively: The brightness and colour of the light are continuously adjustable by simply placing a finger on the touch panel. The VITACORE® app also allows you to create an individual lighting profile and a 24-hour light schedule that automatically simulates the natural course of the day by the variation of the colour of the light.

# VITACORE® TECHNOLOGY

The heart of the LUCTRA® lamp range is the intelligent VITACORE® electronic system.

The sleek and unobtrusive user interface only becomes visible when it is touched, offering the user intuitive access to the LUCTRA® functions. High-quality components control the lamp precisely and reliably. The brightness and colour of the light can be adjusted with a high degree of accuracy simply by placing a finger on the touch panel.