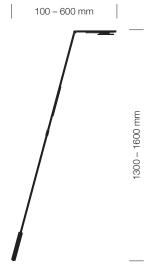

# TABLE LAMPS

The LUCTRA® table lamps are designed for use in offices, whether that is at home or at a designated place of work. Self-locking joints allow the lamp to be moved to the desired position smoothly and easily and can withstand up to 50,000 hinge movements without readjustment. Various fastening options guarantee a secure placement on the desk and also help to reduce the space required if necessary.

# LINEAR TABLE

With its VITACORE® touch panel, premium LED technology and ease of use, the entry level model stands at a compact 60 centimetre height and offers the same lighting benefits which make LUCTRA® the ideal lamp for the workplace.