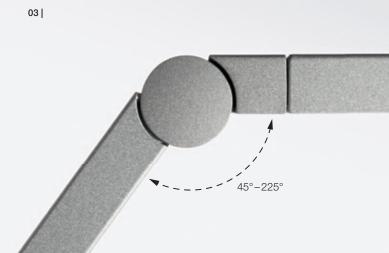

# TABLE LAMPS

The LUCTRA® table lamps are designed for use in offices, whether that is at home or at a designated place of work. Self-locking joints allow the lamp to be moved to the desired position smoothly and easily and can withstand up to 50,000 hinge movements without readjustment. Various fastening options guarantee a secure placement on the desk and also help to reduce the space required if necessary.

## TABLE PRO FEATURES

- 01 | Colour temperature adjustable from 2,700 to 6,500 Kelvin, boost function for short-term maximum activation, USB charging feature for smartphones and tablets
- 02 | Self-locking joints
- 03 | Adjustment of colour temperature to personal daily rhythm with VITACORE® app
- 04 | Flexibility through various fastening options (tabletop base, clamp to the table and wall mounting, table bolt)
- 05 | Two warm-white and two cold-white CREE high-power LEDs, high light illuminance of 1,000 lux at a height of 75 cm above the table surface, narrow tolerance binnings for high colour fidelity, high colour rendition with CRI  $\geq$  85. Perfect temperature management for a long service life of well over 50,000 hours for LEDs