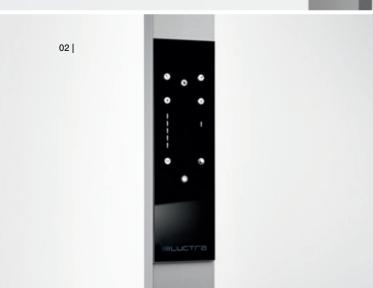

## PERFECT INDIVIDUAL LIGHTING

Thanks to the intelligent VITACORE® electronics, all LUCTRA® lamps can be operated intuitively: The brightness and colour of the light are continuously adjustable by simply placing a finger on the touch panel. The VITACORE® app also allows you to create an individual lighting profile and a 24-hour light schedule that automatically simulates the natural course of the day by the variation of the colour of the light.

# VITACORE® TECHNOLOGY

The heart of the LUCTRA® lamp range is the intelligent VITACORE® electronic system.

The sleek and unobtrusive user interface only becomes visible when it is touched, offering the user intuitive access to the LUCTRA® functions. High-quality components control the lamp precisely and reliably. The brightness and colour of the light can be adjusted with a high degree of accuracy simply by placing a finger on the touch panel.