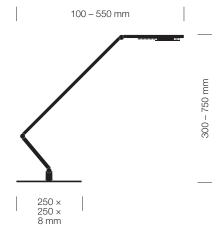

# TABLE LAMPS

The LUCTRA® table lamps are designed for use in offices, whether that is at home or at a designated place of work. Self-locking joints allow the lamp to be moved to the desired position smoothly and easily and can withstand up to 50,000 hinge movements without readjustment. Various fastening options guarantee a secure placement on the desk and also help to reduce the space required if necessary.

## LINEAR TABLE PRO

High quality craftmanship and fine attention to detail: LINEAR TABLE PRO is the premium model in the range. The expertly designed lamp heads with their open cooling fins effectively dissipate the heat from the LEDs. Specially developed self-locking joints fix the light in any desired position.

As well as offering biologically effective light, LUCTRA® provides a minimalistic geometric LINEAR design with its aluminium finish and height of 75 centimetres.

| Control                       | via VITACORE® electronics                    |
|-------------------------------|----------------------------------------------|
|                               | or app                                       |
| Setting of light intensity    | continuously up to 1,000 lux                 |
| Setting of light colour       | continuously between 2,700 and 6,500 Kelvin  |
| Boost function                | for maximum cold-white lighting at 1,000 lux |
| USB charging ports            | × 2                                          |
| Touch panel                   | made of glass                                |
| Article number with lamp base | 9215                                         |
| Article number with clamp     | 9217                                         |
| Article number with pin       | 9219                                         |
| Colours                       |                                              |