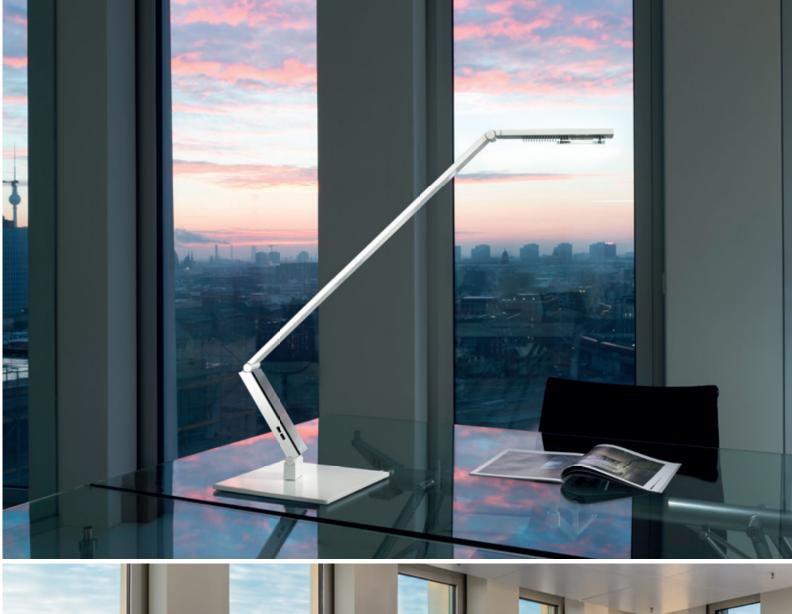

# TABLE LAMPS

The LUCTRA® table lamps are designed for use in offices, whether that is at home or at a designated place of work. Self-locking joints allow the lamp to be moved to the desired position smoothly and easily and can withstand up to 50,000 hinge movements without readjustment. Various fastening options guarantee a secure placement on the desk and also help to reduce the space required if necessary.

## LINEAR TABLE PRO

High quality craftmanship and fine attention to detail: LINEAR TABLE PRO is the premium model in the range. The expertly designed lamp heads with their open cooling fins effectively dissipate the heat from the LEDs. Specially developed self-locking joints fix the light in any desired position.