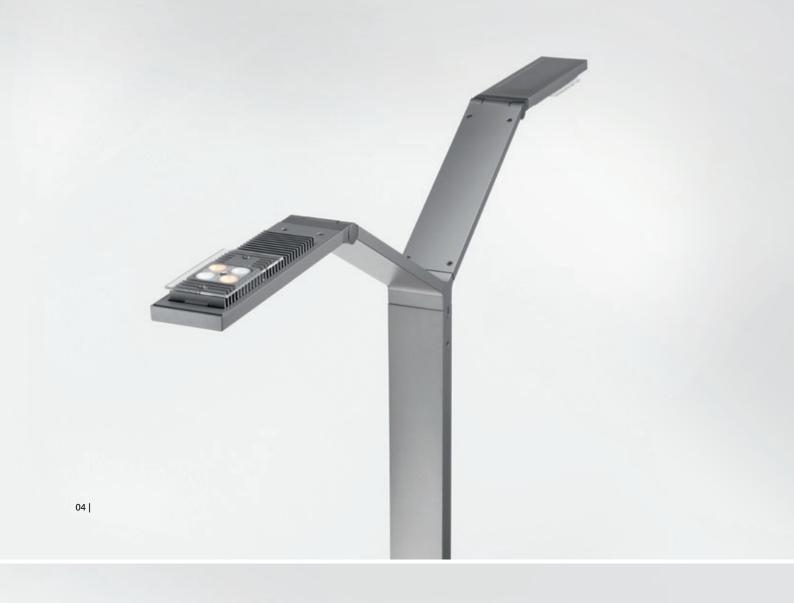

### LINEAR **FLOOR**

For those who like a minimalistic approach to their work space, LUCTRA® floor lamps can offer the ideal solution. The LINEAR FLOOR lamp illuminates every workplace from a maximum height of 1.90 metres with the same, perfectly even light as all other LUCTRA® models. Thanks to high quality LEDs and the VITACORE® electronic system, the biological effectiveness of the light is combined with an easy operation.

### RADIAL **FLOOR**

Unobtrusive design, intelligent technology and premium-quality materials at a maximum height of 1.90 metres: RADIAL FLOOR is an attractive addition to any workplace and anyone using this lamp next to their workspace will feel the benefits of its lighting quality. The VITACORE® touch panel becomes visible only when needed and personalised lighting sequences are easy to programme, which makes the unobtrusive design of RADIAL FLOOR a great addition to any office.