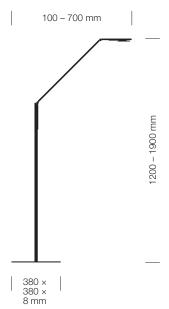

### LINEAR **FLOOR**

For those who like a minimalistic approach to their work space, LUCTRA® floor lamps can offer the ideal solution. The LINEAR FLOOR lamp illuminates every workplace from a maximum height of 1.90 metres with the same, perfectly even light as all other LUCTRA® models. Thanks to high quality LEDs and the VITACORE® electronic system, the biological effectiveness of the light is combined with an easy operation.

### RADIAL **FLOOR**

Unobtrusive design, intelligent technology and premium-quality materials at a maximum height of 1.90 metres: RADIAL FLOOR is an attractive addition to any workplace and anyone using this lamp next to their workspace will feel the benefits of its lighting quality. The VITACORE® touch panel becomes visible only when needed and personalised lighting sequences are easy to programme, which makes the unobtrusive design of RADIAL FLOOR a great addition to any office.