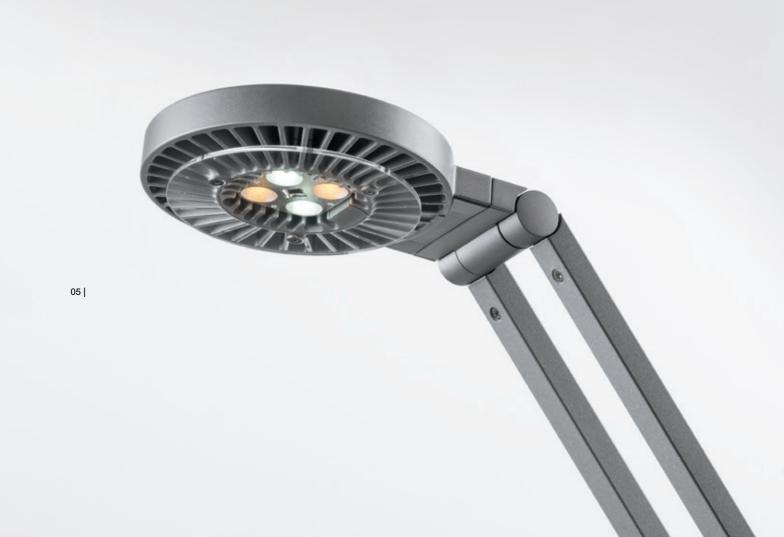

### LINEAR FLOOR TWIN

The LINEAR FLOOR TWIN makes it possible to have optimal direct or indirect light for up to two workplaces. The individually adjustable lamp heads ensure maximum flexibility, since their light intensity and colour temperature can be adjusted individually to the needs of each user.

# FLOOR TWIN FEATURES

- **01** | Perfect temperature management for a long service life of well over 50,000 hours for LEDs
- 02 | Colour temperature adjustable from 2,700 to 6,500 Kelvin
- $\begin{tabular}{ll} \bf 03 & Adjustment of colour temperature to personal daily \\ & {\bf rhythm with VITACORE}^{\tiny \textcircled{\tiny 0}} \ {\bf app} \\ \end{tabular}$
- **04** | Rotatable heads for direct and indirect lighting, can be adjusted and set for individuals
- 05 | 4 warm-white and cold-white CREE high-power LEDs, high light illuminance of 1,000 lux at a height of 110 cm above the table surface, narrow tolerance binnings for high colour fidelity, high colour rendition with CRI ≥ 85