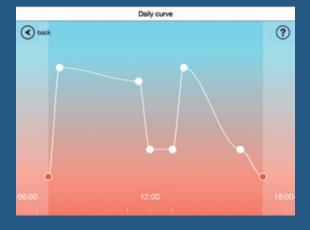

## PERFECT INDIVIDUAL LIGHTING

Thanks to the intelligent VITACORE® electronics, all LUCTRA® lamps can be operated intuitively: The brightness and colour of the light are continuously adjustable by simply placing a finger on the touch panel. The VITACORE® app also allows you to create an individual lighting profile and a 24-hour light schedule that automatically simulates the natural course of the day by the variation of the colour of the light.

### The VITACORE® app turns LUCTRA® into a personal and flexible lighting tool.

The app communicates via Bluetooth with the VITACORE® electronics. Depending on individual lighting settings, the app automatically varies the colour of the light thereby simulating the natural course of the day. The settings can be changed at any time and adjusted to individual tastes. The light setting is saved on the app and can be transferred to any LUCTRA® lamp. This makes LUCTRA® the ideal lighting range for modern office concepts with flexible workplaces.

### Adjust light settings for the duration of the day

All LUCTRA® lamps are manufactured at our factory in Germany with the utmost care and are 100% tested.