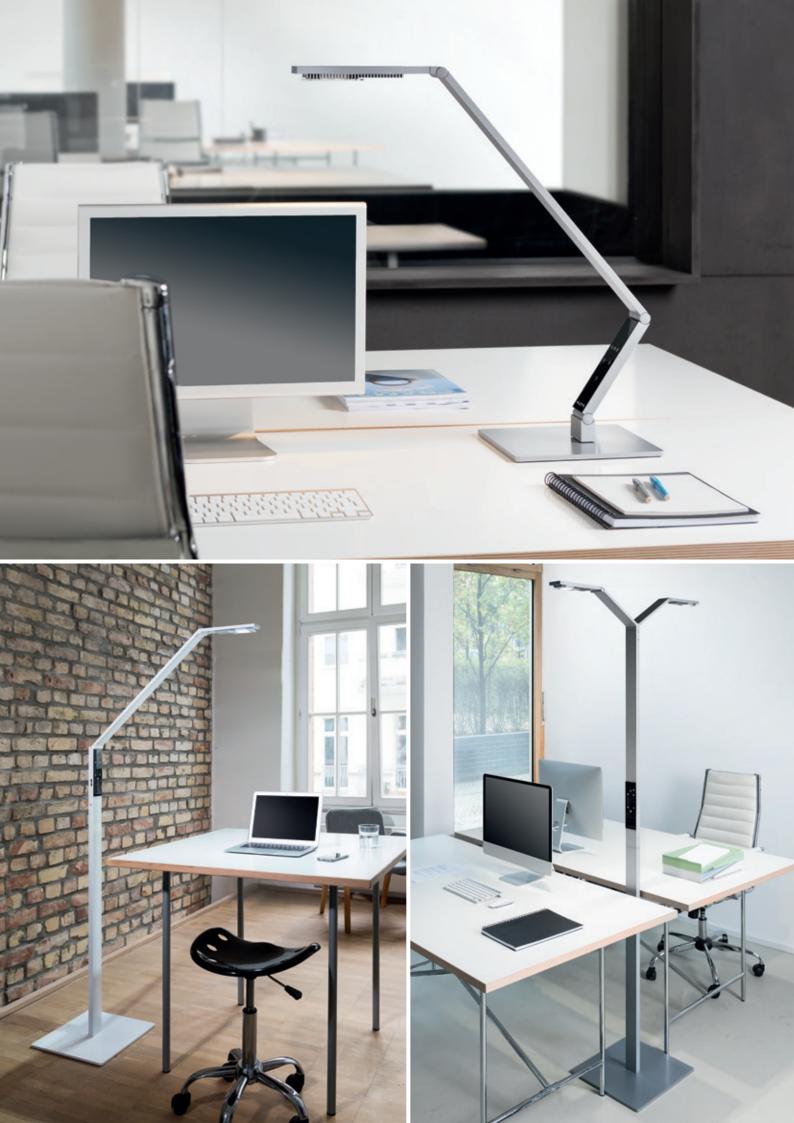

# LUCTRA® PRODUCTS

LUCTRA® lamps meet all the requirements placed on modern LED lighting: innovative technology meets sophisticated design and allows for adaptation to individual needs.

The range consists of table and floor lamps which are available in contemporary RADIAL or LINEAR lamp head designs. In addition to the table and floor lamps, the LUCTRA® range includes a battery-operated portable lamp called FLEX, also available in the geometric LINEAR style.

# TABLE LAMPS

The LUCTRA® table lamps are designed for use in offices, whether that is at home or at a designated place of work. Self-locking joints allow the lamp to be moved to the desired position smoothly and easily and can withstand up to 50,000 hinge movements without readjustment. Various fastening options guarantee a secure placement on the desk and also help to reduce the space required if necessary.

### FLOOR LAMPS

For those who like a minimalistic approach to their work space, LUCTRA® floor lamps can offer the ideal solution. Offering the same premium LED technology and individial light setting functions, LUCTRA® floor lamps provide direct and indirect lighting to ensure all users get the right biologically effective light.

### PORTABLE LAMPS

LUCTRA® offers a portable lamp with a multitude of uses whether situated in lounges, meeting points or simply in the home. With a long-lasting battery, the lamp provides complete freedom to work anywhere without compromising on the quality of light.