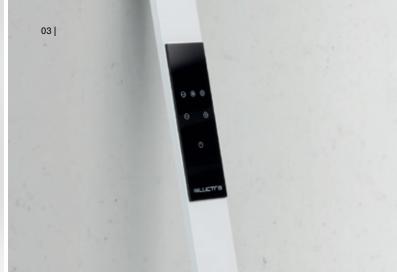

## PERFECT INDIVIDUAL LIGHTING

Thanks to the intelligent VITACORE® electronics, all LUCTRA® lamps can be operated intuitively: The brightness and colour of the light are continuously adjustable by simply placing a finger on the touch panel. The VITACORE® app also allows you to create an individual lighting profile and a 24-hour light schedule that automatically simulates the natural course of the day by the variation of the colour of the light.

# VITACORE® TECHNOLOGY

The heart of the LUCTRA® lamp range is the intelligent VITACORE® electronic system.

The sleek and unobtrusive user interface only becomes visible when it is touched, offering the user intuitive access to the LUCTRA® functions. High-quality components control the lamp precisely and reliably. The brightness and colour of the light can be adjusted with a high degree of accuracy simply by placing a finger on the touch panel.

A boost function is available for short-term maximum activation. By touching the boost symbol, the maximum light intensity of the cold white LEDs is activated. This function is automatically terminated after 30 minutes.