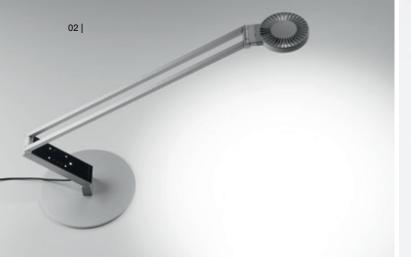

### FLOOR LAMPS

For those who like a minimalistic approach to their work space, LUCTRA® floor lamps can offer the ideal solution. Offering the same premium LED technology and individial light setting functions, LUCTRA® floor lamps provide direct and indirect lighting to ensure all users get the right biologically effective light.

### LINEAR **FLOOR**

For those who like a minimalistic approach to their work space, LUCTRA® floor lamps can offer the ideal solution. The LINEAR FLOOR lamp illuminates every workplace from a maximum height of 1.90 metres with the same, perfectly even light as all other LUCTRA® models. Thanks to high quality LEDs and the VITACORE® electronic system, the biological effectiveness of the light is combined with an easy operation.