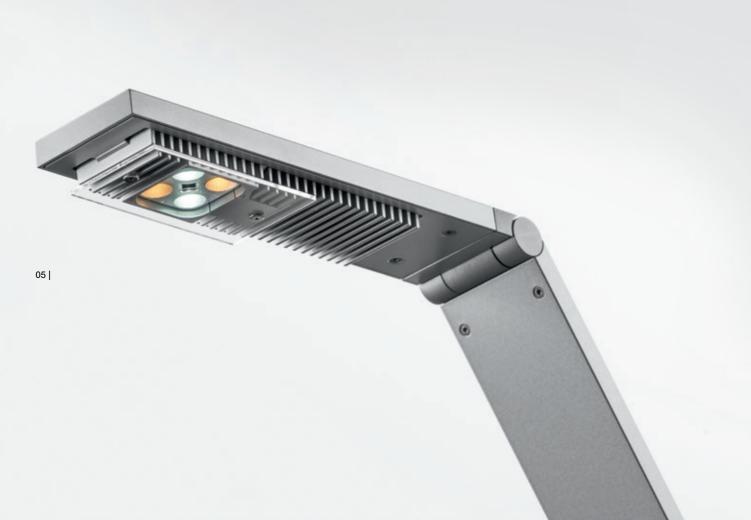

Two LEDs generate cold white (bluish) light while the other two create a warm white (reddish) light. Through their joint operation, a wide Kelvin range of 2,700K to 6,500K is reached, which covers virtually the entire bandwidth of the natural spectrum of light. To fully exploit the potential of the high performance LEDs, the lamp heads have been specially designed with open cooling fins to effectively manage the heat produced by the LEDs. By dissipating the heat very efficiently - the operating temperature of the heads hardly rises above 40°C during continued use their very design guarantees an extremely long service life of well over 50,000 hours for the LEDs.

## TABLE PRO FEATURES

- 01 | Colour temperature adjustable from 2,700 to 6,500 Kelvin, boost function for short-term maximum activation, USB charging feature for smartphones and tablets
- 02 | Self-locking joints
- 03 | Adjustment of colour temperature to personal daily rhythm with VITACORE® app
- 04 | Flexibility through various fastening options (tabletop base, clamp to the table and wall mounting, table bolt)
- 05 | Two warm-white and two cold-white CREE high-power LEDs, high light illuminance of 1,000 lux at a height of 75 cm above the table surface, narrow tolerance binnings for high colour fidelity, high colour rendition with CRI  $\geq$  85. Perfect temperature management for a long service life of well over 50,000 hours for LEDs