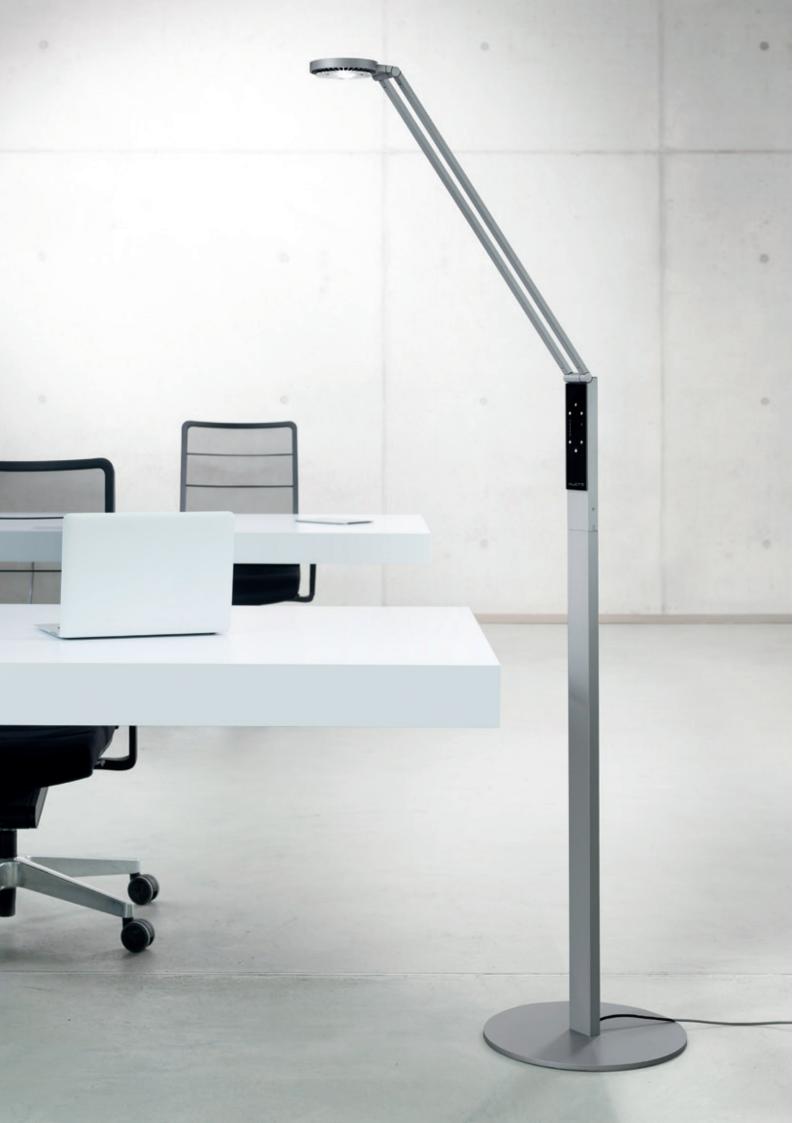

### FLOOR LAMPS

For those who like a minimalistic approach to their work space, LUCTRA® floor lamps can offer the ideal solution. Offering the same premium LED technology and individial light setting functions, LUCTRA® floor lamps provide direct and indirect lighting to ensure all users get the right biologically effective light.

### LINEAR **FLOOR**

For those who like a minimalistic approach to their work space, LUCTRA® floor lamps can offer the ideal solution. The LINEAR FLOOR lamp illuminates every workplace from a maximum height of 1.90 metres with the same, perfectly even light as all other LUCTRA® models. Thanks to high quality LEDs and the VITACORE® electronic system, the biological effectiveness of the light is combined with an easy operation.

### RADIAL **FLOOR**

Unobtrusive design, intelligent technology and premium-quality materials at a maximum height of 1.90 metres: RADIAL FLOOR is an attractive addition to any workplace and anyone using this lamp next to their workspace will feel the benefits of its lighting quality. The VITACORE® touch panel becomes visible only when needed and personalised lighting sequences are easy to programme, which makes the unobtrusive design of RADIAL FLOOR a great addition to any office.