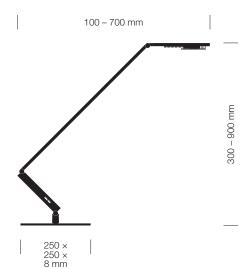

# TABLE LAMPS

The LUCTRA® table lamps are designed for use in offices, whether that is at home or at a designated place of work. Self-locking joints allow the lamp to be moved to the desired position smoothly and easily and can withstand up to 50,000 hinge movements without readjustment. Various fastening options guarantee a secure placement on the desk and also help to reduce the space required if necessary.

## LINEAR TABLE PRO

High quality craftmanship and fine attention to detail: LINEAR TABLE PRO is the premium model in the range. The expertly designed lamp heads with their open cooling fins effectively dissipate the heat from the LEDs. Specially developed self-locking joints fix the light in any desired position.

As well as offering biologically effective light, LUCTRA® provides a minimalistic geometric LINEAR design with its aluminium finish and height of 75 centimetres.

| Control                       | via VITACORE® electronics                    |
|-------------------------------|----------------------------------------------|
|                               | or app                                       |
| Setting of light intensity    | continuously up to 1,000 lux                 |
| Setting of light colour       | continuously between 2,700 and 6,500 Kelvin  |
| Boost function                | for maximum cold-white lighting at 1,000 lux |
| USB charging ports            | × 2                                          |
| Touch panel                   | made of glass                                |
| Article number with lamp base | 9215                                         |
| Article number with clamp     | 9217                                         |
| Article number with pin       | 9219                                         |
| Colours                       |                                              |