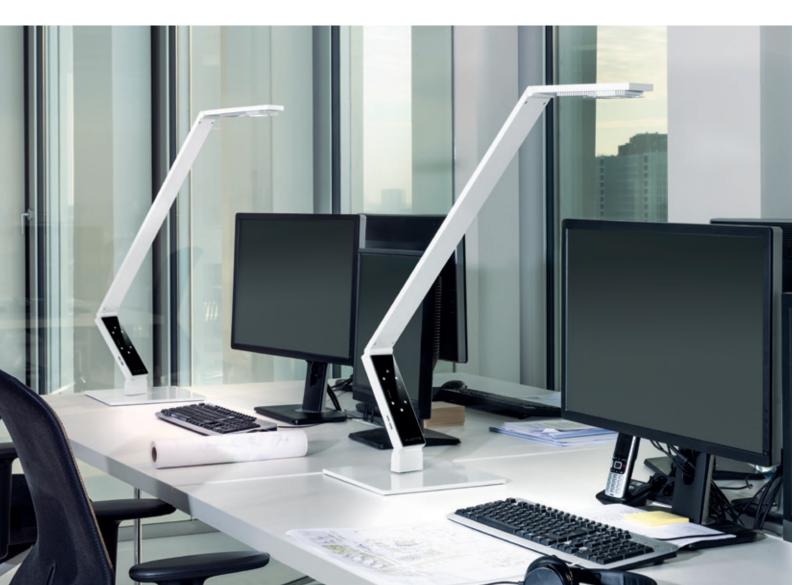

# LUCTRA® -THE OFFICE

In the global economy, the role of the office is changing. They are transforming from places of performing tasks to meeting places for personal exchange and communication. They are becoming places for collective problem solving, or they are places to retreat so you can concentrate on your individual tasks. This increasing flexibility along with growing employee mobility means that the number of fixed workplaces and the area per workplace are decreasing. The quality of the furnishings are also very important. The role of workplace design in motivating employees should not be underestimated and it is a sign of how they are valued. Good lighting influences the perceived quality of the workplace in a unique way and also contributes to increased motivtion and a decrease in employee absence rates.

# LUCTRA® PRODUCTS

LUCTRA® lamps meet all the requirements placed on modern LED lighting: innovative technology meets sophisticated design and allows for adaptation to individual needs.

The range consists of table and floor lamps which are available in contemporary RADIAL or LINEAR lamp head designs. In addition to the table and floor lamps, the LUCTRA® range includes a battery-operated portable lamp called FLEX, also available in the geometric LINEAR style.

# TABLE LAMPS

The LUCTRA® table lamps are designed for use in offices, whether that is at home or at a designated place of work. Self-locking joints allow the lamp to be moved to the desired position smoothly and easily and can withstand up to 50,000 hinge movements without readjustment. Various fastening options guarantee a secure placement on the desk and also help to reduce the space required if necessary.