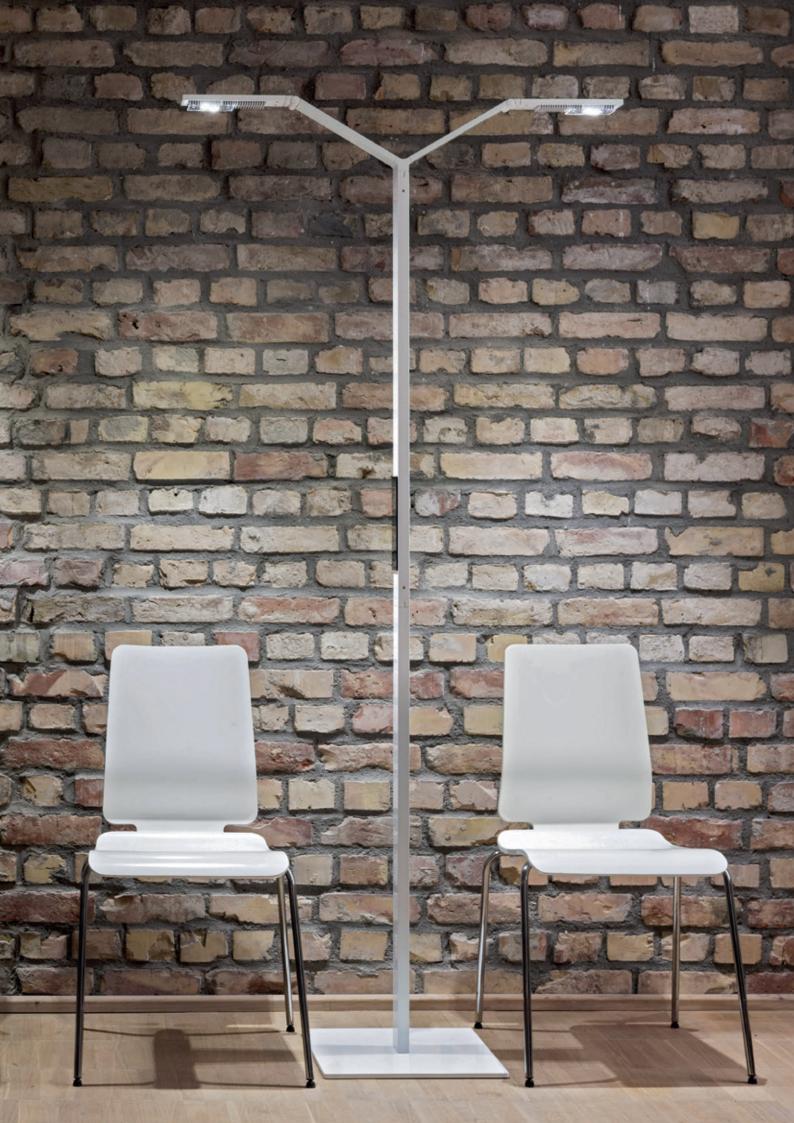

### LINEAR FLOOR TWIN

The LINEAR FLOOR TWIN makes it possible to have optimal direct or indirect light for up to two workplaces. The individually adjustable lamp heads ensure maximum flexibility, since their light intensity and colour temperature can be adjusted individually to the needs of each user.

# FLOOR TWIN FEATURES

- **01** | Perfect temperature management for a long service life of well over 50,000 hours for LEDs
- 02 | Colour temperature adjustable from 2,700 to 6,500 Kelvin
- $\begin{tabular}{ll} \bf 03 & Adjustment of colour temperature to personal daily \\ & {\bf rhythm with VITACORE}^{\tiny \textcircled{\tiny 0}} \ {\bf app} \\ \end{tabular}$
- **04** | Rotatable heads for direct and indirect lighting, can be adjusted and set for individuals
- 05 | 4 warm-white and cold-white CREE high-power LEDs, high light illuminance of 1,000 lux at a height of 110 cm above the table surface, narrow tolerance binnings for high colour fidelity, high colour rendition with CRI ≥ 85