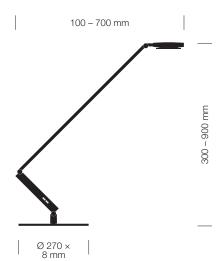

# TABLE LAMPS

The LUCTRA® table lamps are designed for use in offices, whether that is at home or at a designated place of work. Self-locking joints allow the lamp to be moved to the desired position smoothly and easily and can withstand up to 50,000 hinge movements without readjustment. Various fastening options guarantee a secure placement on the desk and also help to reduce the space required if necessary.

# RADIAL TABLE PRO

A combination of light and stylish design is integral to the LUCTRA® range. RADIAL TABLE PRO is the alternative round-head design to the geometric design of the LINEAR models. Premium craftsmanship, state-of-theart technology and the beneficial effect of light makes this model a must-have for all desks.

| Control                       | via VITACORE® electronics or app             |
|-------------------------------|----------------------------------------------|
| Setting of light intensity    | continuously up to 1,000 lux                 |
| Setting of light colour       | continuously between 2,700 and 6,500 Kelvin  |
| Boost function                | for maximum cold-white lighting at 1,000 lux |
| USB charging ports            | × 2                                          |
| Touch panel                   | made of glass                                |
| Article number with lamp base | 9216                                         |
| Article number with clamp     | 9218                                         |
| Article number with pin       | 9220                                         |
| Colours                       |                                              |