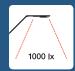

LUCTRA® is equipped with four high-performance CREE LEDs that have a very low power consumption and generates illuminance of up to 1000 lux. Light intensity of 500 to 750 lux is recommended for workplaces and LUCTRA® exceeds this by a considerable margin.