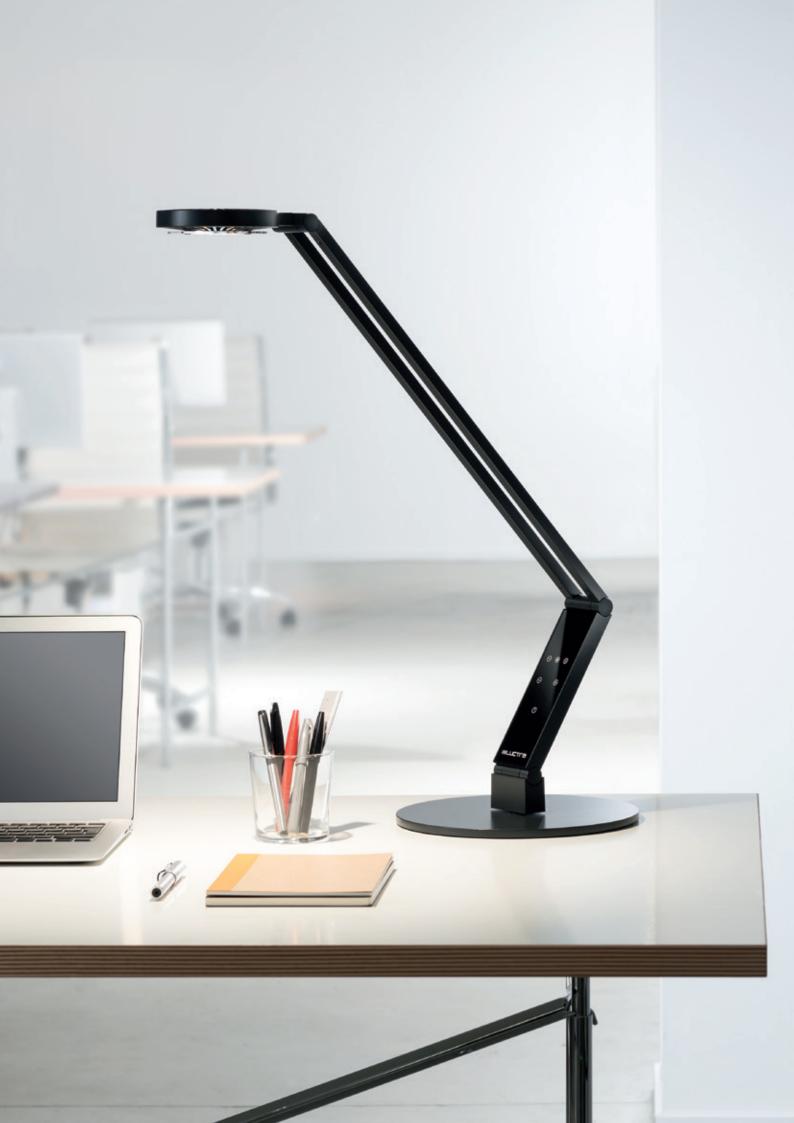

# TABLE LAMPS

The LUCTRA® table lamps are designed for use in offices, whether that is at home or at a designated place of work. Self-locking joints allow the lamp to be moved to the desired position smoothly and easily and can withstand up to 50,000 hinge movements without readjustment. Various fastening options guarantee a secure placement on the desk and also help to reduce the space required if necessary.

## LINEAR TABLE PRO

High quality craftmanship and fine attention to detail: LINEAR TABLE PRO is the premium model in the range. The expertly designed lamp heads with their open cooling fins effectively dissipate the heat from the LEDs. Specially developed self-locking joints fix the light in any desired position.

As well as offering biologically effective light, LUCTRA® provides a minimalistic geometric LINEAR design with its aluminium finish and height of 75 centimetres.

| Control                       | via VITACORE® electronics                    |
|-------------------------------|----------------------------------------------|
|                               | or app                                       |
| Setting of light intensity    | continuously up to 1,000 lux                 |
| Setting of light colour       | continuously between 2,700 and 6,500 Kelvin  |
| Boost function                | for maximum cold-white lighting at 1,000 lux |
| USB charging ports            | × 2                                          |
| Touch panel                   | made of glass                                |
| Article number with lamp base | 9215                                         |
| Article number with clamp     | 9217                                         |
| Article number with pin       | 9219                                         |
| Colours                       |                                              |