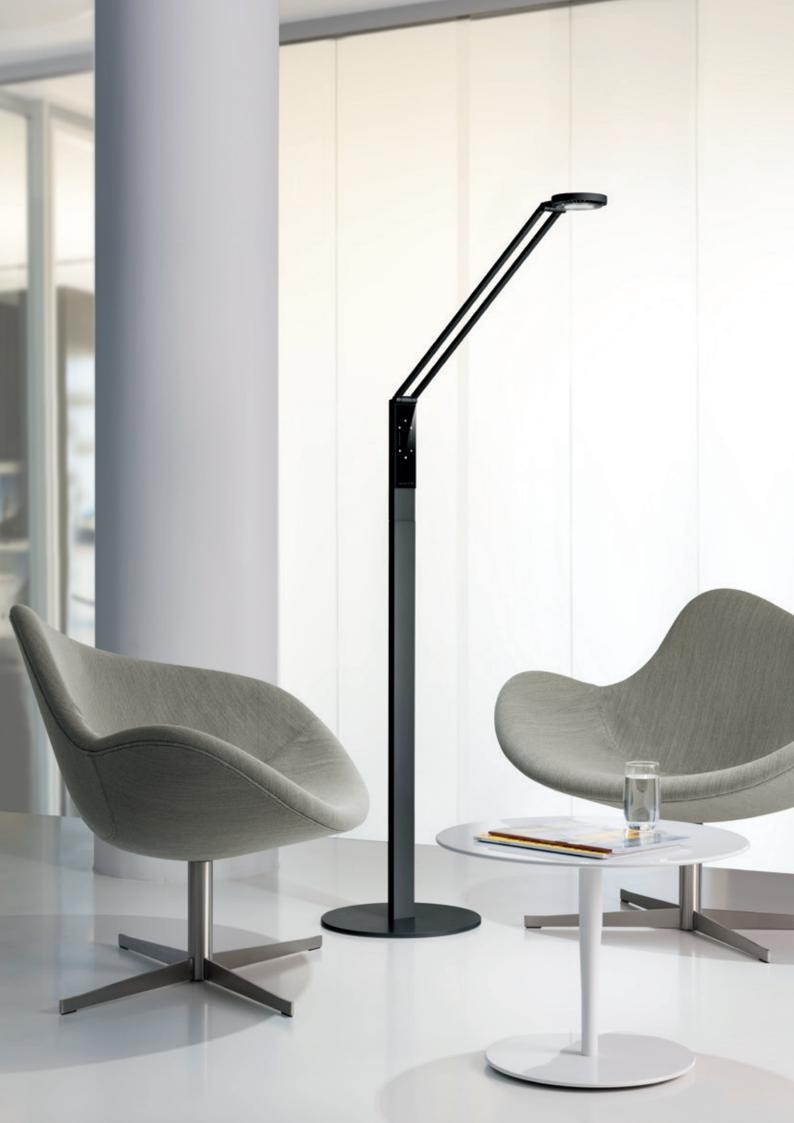

### FLOOR LAMPS

For those who like a minimalistic approach to their work space, LUCTRA® floor lamps can offer the ideal solution. Offering the same premium LED technology and individial light setting functions, LUCTRA® floor lamps provide direct and indirect lighting to ensure all users get the right biologically effective light.

### RADIAL **FLOOR**

Unobtrusive design, intelligent technology and premium-quality materials at a maximum height of 1.90 metres: RADIAL FLOOR is an attractive addition to any workplace and anyone using this lamp next to their workspace will feel the benefits of its lighting quality. The VITACORE® touch panel becomes visible only when needed and personalised lighting sequences are easy to programme, which makes the unobtrusive design of RADIAL FLOOR a great addition to any office.