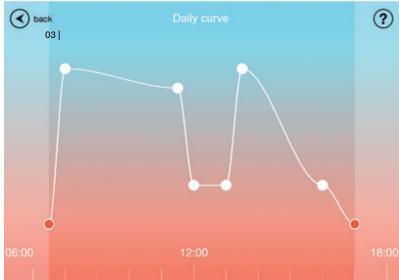

≈ 2.700 Kelvin ≈ 3.600 Kelvin ≈ 6.500 Kelvin

The wide colour spectrum of LUCTRA® lamps allows users to set the desired light colour precisely and provide a uniform illumination in their work space.

The VITACORE® app simulates natural light changes and makes LUCTRA® a lighting instrument for modern, flexible office concepts.

## PERFECT INDIVIDUAL LIGHTING

Thanks to the intelligent VITACORE® electronics, all LUCTRA® lamps can be operated intuitively: The brightness and colour of the light are continuously adjustable by simply placing a finger on the touch panel. The VITACORE® app also allows you to create an individual lighting profile and a 24-hour light schedule that automatically simulates the natural course of the day by the variation of the colour of the light.

### The VITACORE® app turns LUCTRA® into a personal and flexible lighting tool.

The app communicates via Bluetooth with the VITACORE® electronics. Depending on individual lighting settings, the app automatically varies the colour of the light thereby simulating the natural course of the day. The settings can be changed at any time and adjusted to individual tastes. The light setting is saved on the app and can be transferred to any LUCTRA® lamp. This makes LUCTRA® the ideal lighting range for modern office concepts with flexible workplaces.

Based on the answers to five simple questions, the VITACORE® app generates a personal 24-hour lighting sequence for the user:

- 1. What time does your work day start?
- 2. What time does your work day end?
- 3. When is your lunch break?
- 4. If you could choose your optimum working hours, which five consecutive hours would you choose?
- 5. What time of day do you feel most productive?