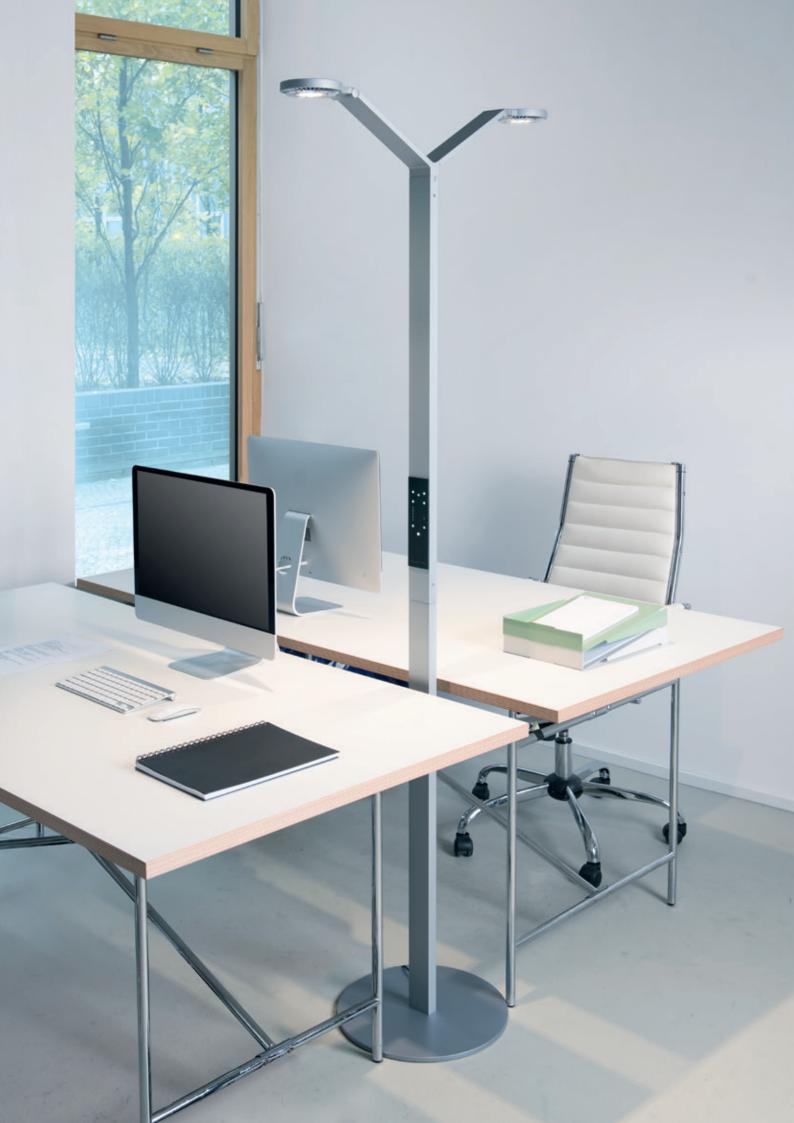

### FLOOR LAMPS

For those who like a minimalistic approach to their work space, LUCTRA® floor lamps can offer the ideal solution. Offering the same premium LED technology and individial light setting functions, LUCTRA® floor lamps provide direct and indirect lighting to ensure all users get the right biologically effective light.

### LINEAR **FLOOR**

For those who like a minimalistic approach to their work space, LUCTRA® floor lamps can offer the ideal solution. The LINEAR FLOOR lamp illuminates every workplace from a maximum height of 1.90 metres with the same, perfectly even light as all other LUCTRA® models. Thanks to high quality LEDs and the VITACORE® electronic system, the biological effectiveness of the light is combined with an easy operation.