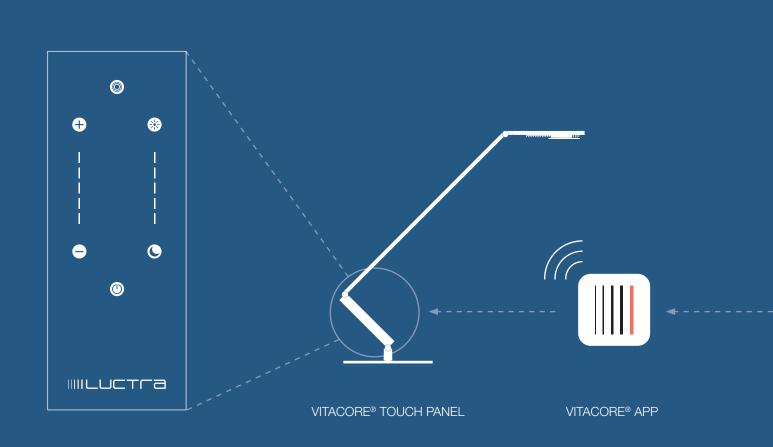

## PERFECT INDIVIDUAL LIGHTING

Thanks to the intelligent VITACORE® electronics, all LUCTRA® lamps can be operated intuitively: The brightness and colour of the light are continuously adjustable by simply placing a finger on the touch panel. The VITACORE® app also allows you to create an individual lighting profile and a 24-hour light schedule that automatically simulates the natural course of the day by the variation of the colour of the light.

# VITACORE® TECHNOLOGY

The heart of the LUCTRA® lamp range is the intelligent VITACORE® electronic system.

The sleek and unobtrusive user interface only becomes visible when it is touched, offering the user intuitive access to the LUCTRA® functions. High-quality components control the lamp precisely and reliably. The brightness and colour of the light can be adjusted with a high degree of accuracy simply by placing a finger on the touch panel.

### The VITACORE® app turns LUCTRA® into a personal and flexible lighting tool.

The app communicates via Bluetooth with the VITACORE® electronics. Depending on individual lighting settings, the app automatically varies the colour of the light thereby simulating the natural course of the day. The settings can be changed at any time and adjusted to individual tastes. The light setting is saved on the app and can be transferred to any LUCTRA® lamp. This makes LUCTRA® the ideal lighting range for modern office concepts with flexible workplaces.

### Connection between app and lamp via Bluetooth

### Activation of personal settings

### Adjust light settings for the duration of the day

All LUCTRA® lamps are manufactured at our factory in Germany with the utmost care and are 100% tested.