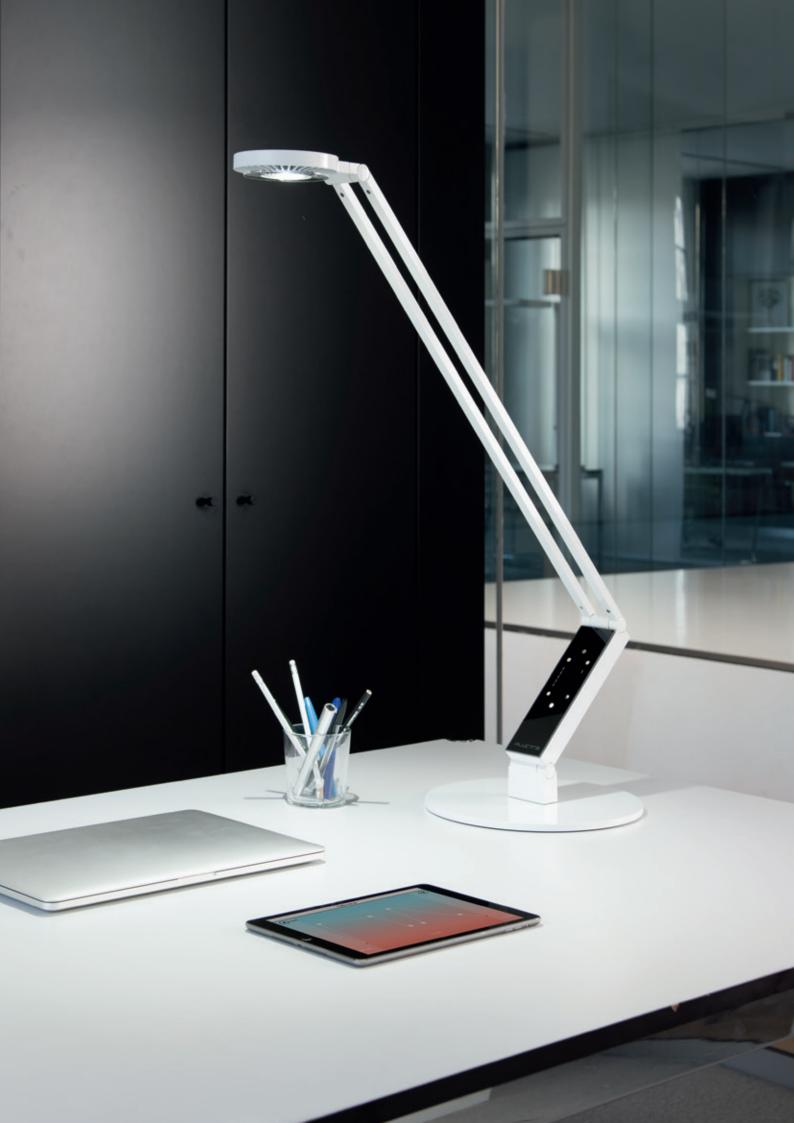

# LINEAR TABLE

With its VITACORE® touch panel, premium LED technology and ease of use, the entry level model stands at a compact 60 centimetre height and offers the same lighting benefits which make LUCTRA® the ideal lamp for the workplace.

| Control                       | via VITACORE® electronics                      |
|-------------------------------|------------------------------------------------|
| Setting of light intensity    | in five steps up to 1,000 lux                  |
| Setting of light colour       | in three steps 2,700 /<br>3,600 / 6,500 Kelvin |
| Touch panel                   | acrylic glass                                  |
| Article number with lamp base | 9201                                           |
| Colours                       |                                                |
|                               | 01 black                                       |
|                               | 02 white                                       |
|                               | 23 aluminium                                   |