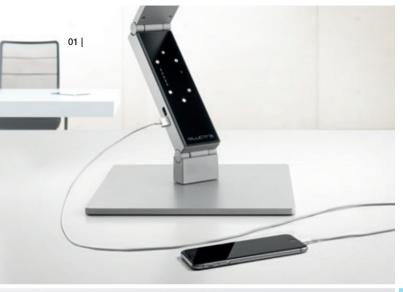

# TABLE LAMPS

The LUCTRA® table lamps are designed for use in offices, whether that is at home or at a designated place of work. Self-locking joints allow the lamp to be moved to the desired position smoothly and easily and can withstand up to 50,000 hinge movements without readjustment. Various fastening options guarantee a secure placement on the desk and also help to reduce the space required if necessary.

As well as offering biologically effective light, LUCTRA® provides a minimalistic geometric LINEAR design with its aluminium finish and height of 75 centimetres.

| Control                       | via VITACORE® electronics                    |
|-------------------------------|----------------------------------------------|
|                               | or app                                       |
| Setting of light intensity    | continuously up to 1,000 lux                 |
| Setting of light colour       | continuously between 2,700 and 6,500 Kelvin  |
| Boost function                | for maximum cold-white lighting at 1,000 lux |
| USB charging ports            | × 2                                          |
| Touch panel                   | made of glass                                |
| Article number with lamp base | 9215                                         |
| Article number with clamp     | 9217                                         |
| Article number with pin       | 9219                                         |
| Colours                       |                                              |