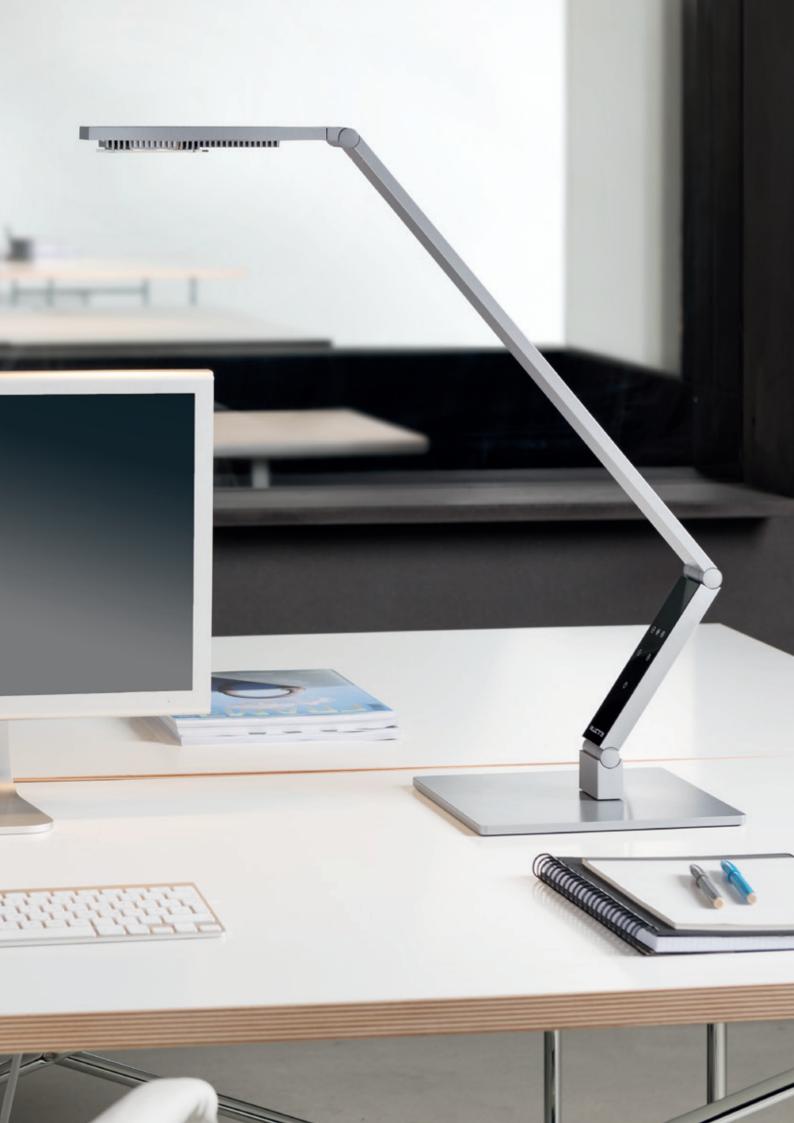

# TABLE LAMPS

The LUCTRA® table lamps are designed for use in offices, whether that is at home or at a designated place of work. Self-locking joints allow the lamp to be moved to the desired position smoothly and easily and can withstand up to 50,000 hinge movements without readjustment. Various fastening options guarantee a secure placement on the desk and also help to reduce the space required if necessary.

## LINEAR TABLE PRO

High quality craftmanship and fine attention to detail: LINEAR TABLE PRO is the premium model in the range. The expertly designed lamp heads with their open cooling fins effectively dissipate the heat from the LEDs. Specially developed self-locking joints fix the light in any desired position.

As well as offering biologically effective light, LUCTRA® provides a minimalistic geometric LINEAR design with its aluminium finish and height of 75 centimetres.

| Control                       | via VITACORE® electronics                    |
|-------------------------------|----------------------------------------------|
|                               | or app                                       |
| Setting of light intensity    | continuously up to 1,000 lux                 |
| Setting of light colour       | continuously between 2,700 and 6,500 Kelvin  |
| Boost function                | for maximum cold-white lighting at 1,000 lux |
| USB charging ports            | × 2                                          |
| Touch panel                   | made of glass                                |
| Article number with lamp base | 9215                                         |
| Article number with clamp     | 9217                                         |
| Article number with pin       | 9219                                         |
| Colours                       |                                              |