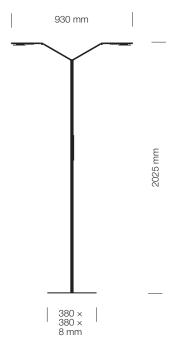

### LINEAR FLOOR TWIN

The LINEAR FLOOR TWIN makes it possible to have optimal direct or indirect light for up to two workplaces. The individually adjustable lamp heads ensure maximum flexibility, since their light intensity and colour temperature can be adjusted individually to the needs of each user.

# FLOOR TWIN FEATURES

- **01** | Perfect temperature management for a long service life of well over 50,000 hours for LEDs
- 02 | Colour temperature adjustable from 2,700 to 6,500 Kelvin
- $\begin{tabular}{ll} \bf 03 & Adjustment of colour temperature to personal daily \\ & {\bf rhythm with VITACORE}^{\tiny \textcircled{\tiny 0}} \ {\bf app} \\ \end{tabular}$
- **04** | Rotatable heads for direct and indirect lighting, can be adjusted and set for individuals
- 05 | 4 warm-white and cold-white CREE high-power LEDs, high light illuminance of 1,000 lux at a height of 110 cm above the table surface, narrow tolerance binnings for high colour fidelity, high colour rendition with CRI ≥ 85