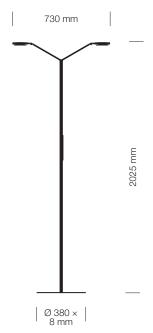

### FLOOR LAMPS

For those who like a minimalistic approach to their work space, LUCTRA® floor lamps can offer the ideal solution. Offering the same premium LED technology and individial light setting functions, LUCTRA® floor lamps provide direct and indirect lighting to ensure all users get the right biologically effective light.

### LINEAR **FLOOR**

For those who like a minimalistic approach to their work space, LUCTRA® floor lamps can offer the ideal solution. The LINEAR FLOOR lamp illuminates every workplace from a maximum height of 1.90 metres with the same, perfectly even light as all other LUCTRA® models. Thanks to high quality LEDs and the VITACORE® electronic system, the biological effectiveness of the light is combined with an easy operation.