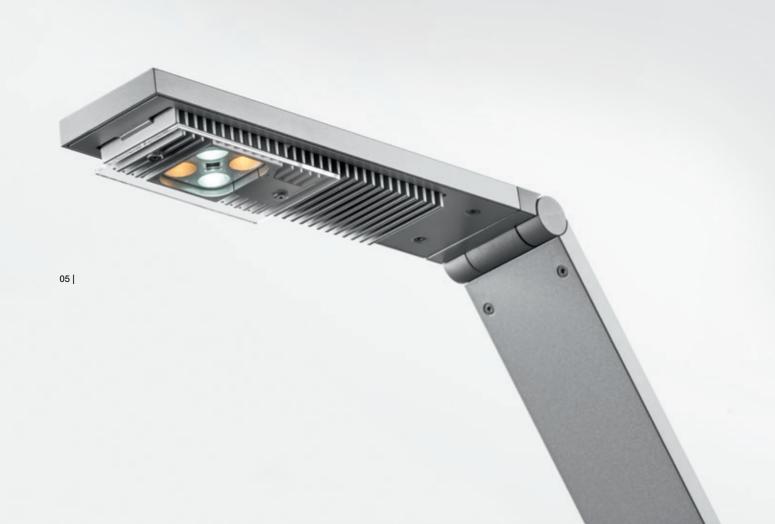

LUCTRA® is equipped with four high-performance CREE LEDs that have a very low power consumption and generates illuminance of up to 1000 lux. Light intensity of 500 to 750 lux is recommended for workplaces and LUCTRA® exceeds this by a considerable margin.

Two LEDs generate cold white (bluish) light while the other two create a warm white (reddish) light. Through their joint operation, a wide Kelvin range of 2,700K to 6,500K is reached, which covers virtually the entire bandwidth of the natural spectrum of light. To fully exploit the potential of the high performance LEDs, the lamp heads have been specially designed with open cooling fins to effectively manage the heat produced by the LEDs. By dissipating the heat very efficiently - the operating temperature of the heads hardly rises above 40°C during continued use their very design guarantees an extremely long service life of well over 50,000 hours for the LEDs.