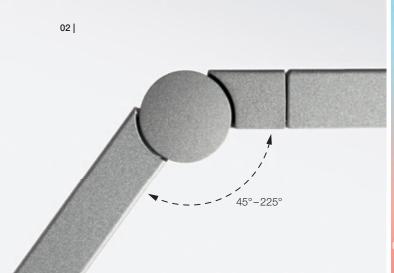

# TABLE LAMPS

The LUCTRA® table lamps are designed for use in offices, whether that is at home or at a designated place of work. Self-locking joints allow the lamp to be moved to the desired position smoothly and easily and can withstand up to 50,000 hinge movements without readjustment. Various fastening options guarantee a secure placement on the desk and also help to reduce the space required if necessary.

## LINEAR TABLE PRO

High quality craftmanship and fine attention to detail: LINEAR TABLE PRO is the premium model in the range. The expertly designed lamp heads with their open cooling fins effectively dissipate the heat from the LEDs. Specially developed self-locking joints fix the light in any desired position.