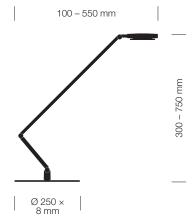

# TABLE LAMPS

The LUCTRA® table lamps are designed for use in offices, whether that is at home or at a designated place of work. Self-locking joints allow the lamp to be moved to the desired position smoothly and easily and can withstand up to 50,000 hinge movements without readjustment. Various fastening options guarantee a secure placement on the desk and also help to reduce the space required if necessary.

## LINEAR TABLE PRO

High quality craftmanship and fine attention to detail: LINEAR TABLE PRO is the premium model in the range. The expertly designed lamp heads with their open cooling fins effectively dissipate the heat from the LEDs. Specially developed self-locking joints fix the light in any desired position.

As well as offering biologically effective light, LUCTRA® provides a minimalistic geometric LINEAR design with its aluminium finish and height of 75 centimetres.

| Control                       | via VITACORE® electronics                    |
|-------------------------------|----------------------------------------------|
|                               | or app                                       |
| Setting of light intensity    | continuously up to 1,000 lux                 |
| Setting of light colour       | continuously between 2,700 and 6,500 Kelvin  |
| Boost function                | for maximum cold-white lighting at 1,000 lux |
| USB charging ports            | × 2                                          |
| Touch panel                   | made of glass                                |
| Article number with lamp base | 9215                                         |
| Article number with clamp     | 9217                                         |
| Article number with pin       | 9219                                         |
| Colours                       |                                              |