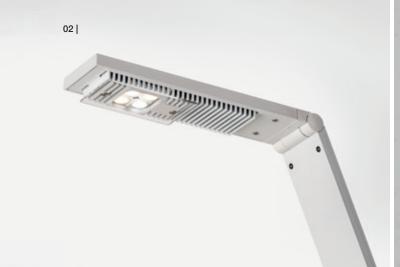

### LATEST LED TECHNOLOGY

High luminous efficiency with low energy consumption, a colour spectrum similar to daylight, and a long lifetime are some of the outstanding features of LUCTRA® LED technology. LUCTRA® lamps with their high intensity and even light distribution bring a quality of light to the workplace which is virtually equal to daylight.

LUCTRA® is equipped with four high-performance CREE LEDs that have a very low power consumption and generates illuminance of up to 1000 lux. Light intensity of 500 to 750 lux is recommended for workplaces and LUCTRA® exceeds this by a considerable margin.

Two LEDs generate cold white (bluish) light while the other two create a warm white (reddish) light. Through their joint operation, a wide Kelvin range of 2,700K to 6,500K is reached, which covers virtually the entire bandwidth of the natural spectrum of light. To fully exploit the potential of the high performance LEDs, the lamp heads have been specially designed with open cooling fins to effectively manage the heat produced by the LEDs. By dissipating the heat very efficiently - the operating temperature of the heads hardly rises above 40°C during continued use their very design guarantees an extremely long service life of well over 50,000 hours for the LEDs.