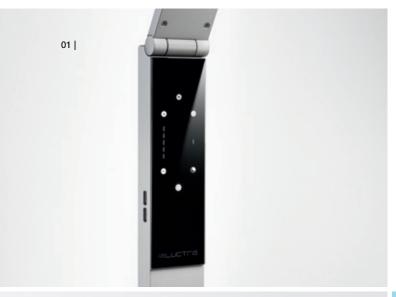

## PERFECT INDIVIDUAL LIGHTING

Thanks to the intelligent VITACORE® electronics, all LUCTRA® lamps can be operated intuitively: The brightness and colour of the light are continuously adjustable by simply placing a finger on the touch panel. The VITACORE® app also allows you to create an individual lighting profile and a 24-hour light schedule that automatically simulates the natural course of the day by the variation of the colour of the light.

# VITACORE® TECHNOLOGY

The heart of the LUCTRA® lamp range is the intelligent VITACORE® electronic system.

The sleek and unobtrusive user interface only becomes visible when it is touched, offering the user intuitive access to the LUCTRA® functions. High-quality components control the lamp precisely and reliably. The brightness and colour of the light can be adjusted with a high degree of accuracy simply by placing a finger on the touch panel.