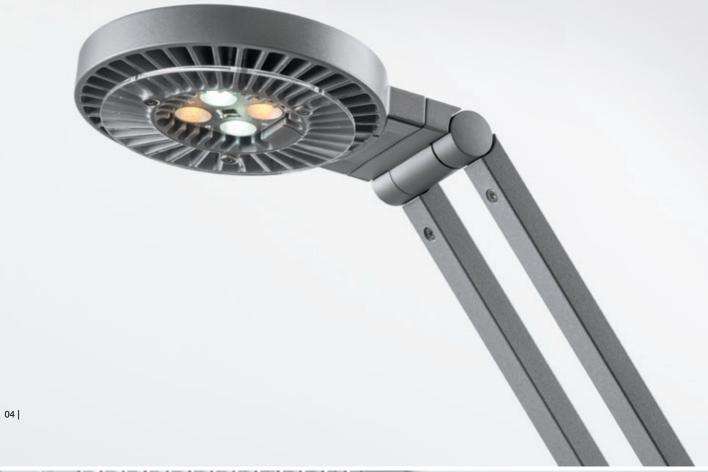

### LATEST LED TECHNOLOGY

High luminous efficiency with low energy consumption, a colour spectrum similar to daylight, and a long lifetime are some of the outstanding features of LUCTRA® LED technology. LUCTRA® lamps with their high intensity and even light distribution bring a quality of light to the workplace which is virtually equal to daylight.

LUCTRA® is equipped with four high-performance CREE LEDs that have a very low power consumption and generates illuminance of up to 1000 lux. Light intensity of 500 to 750 lux is recommended for workplaces and LUCTRA® exceeds this by a considerable margin.

Two LEDs generate cold white (bluish) light while the other two create a warm white (reddish) light. Through their joint operation, a wide Kelvin range of 2,700K to 6,500K is reached, which covers virtually the entire bandwidth of the natural spectrum of light. To fully exploit the potential of the high performance LEDs, the lamp heads have been specially designed with open cooling fins to effectively manage the heat produced by the LEDs. By dissipating the heat very efficiently - the operating temperature of the heads hardly rises above 40°C during continued use their very design guarantees an extremely long service life of well over 50,000 hours for the LEDs.