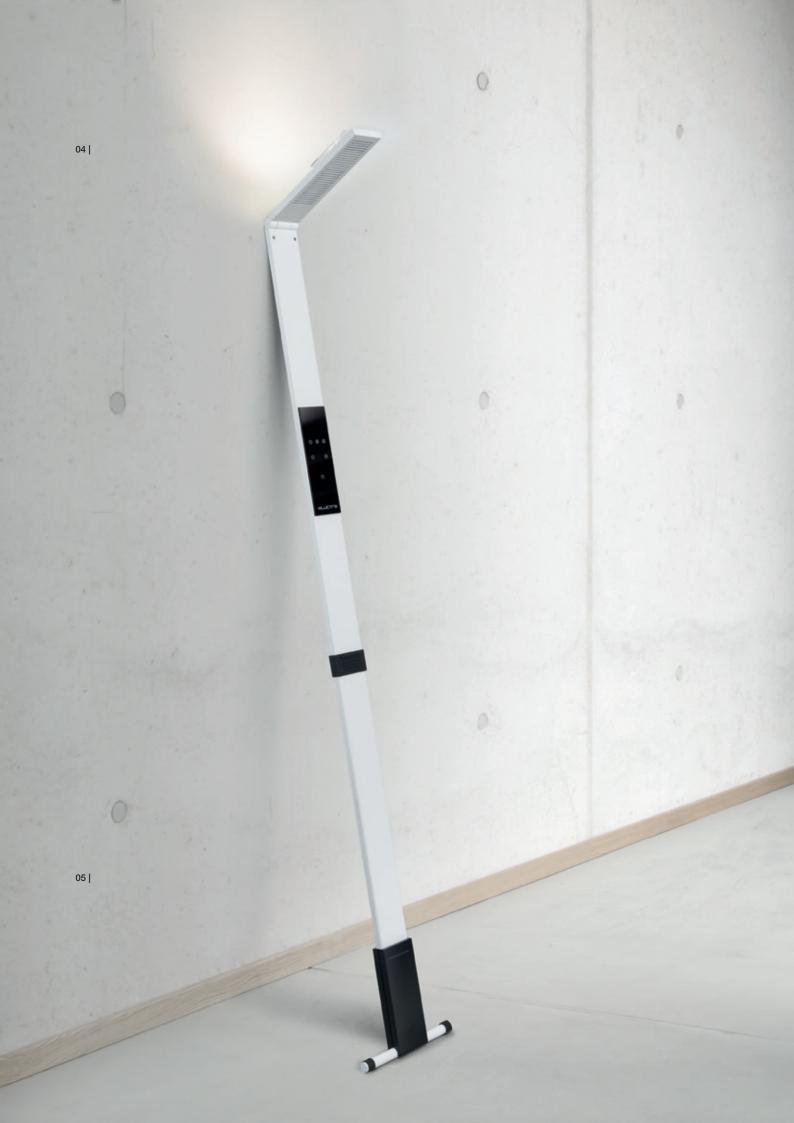

### FLOOR LAMPS

For those who like a minimalistic approach to their work space, LUCTRA® floor lamps can offer the ideal solution. Offering the same premium LED technology and individial light setting functions, LUCTRA® floor lamps provide direct and indirect lighting to ensure all users get the right biologically effective light.

### LINEAR **FLOOR**

For those who like a minimalistic approach to their work space, LUCTRA® floor lamps can offer the ideal solution. The LINEAR FLOOR lamp illuminates every workplace from a maximum height of 1.90 metres with the same, perfectly even light as all other LUCTRA® models. Thanks to high quality LEDs and the VITACORE® electronic system, the biological effectiveness of the light is combined with an easy operation.