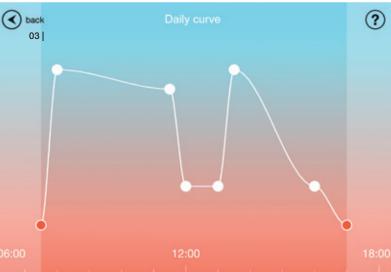

## PERFECT INDIVIDUAL LIGHTING

Thanks to the intelligent VITACORE® electronics, all LUCTRA® lamps can be operated intuitively: The brightness and colour of the light are continuously adjustable by simply placing a finger on the touch panel. The VITACORE® app also allows you to create an individual lighting profile and a 24-hour light schedule that automatically simulates the natural course of the day by the variation of the colour of the light.

### The VITACORE® app turns LUCTRA® into a personal and flexible lighting tool.

The app communicates via Bluetooth with the VITACORE® electronics. Depending on individual lighting settings, the app automatically varies the colour of the light thereby simulating the natural course of the day. The settings can be changed at any time and adjusted to individual tastes. The light setting is saved on the app and can be transferred to any LUCTRA® lamp. This makes LUCTRA® the ideal lighting range for modern office concepts with flexible workplaces.

Based on the answers to five simple questions, the VITACORE® app generates a personal 24-hour lighting sequence for the user:

- 1. What time does your work day start?
- 2. What time does your work day end?
- 3. When is your lunch break?
- 4. If you could choose your optimum working hours, which five consecutive hours would you choose?
- 5. What time of day do you feel most productive?