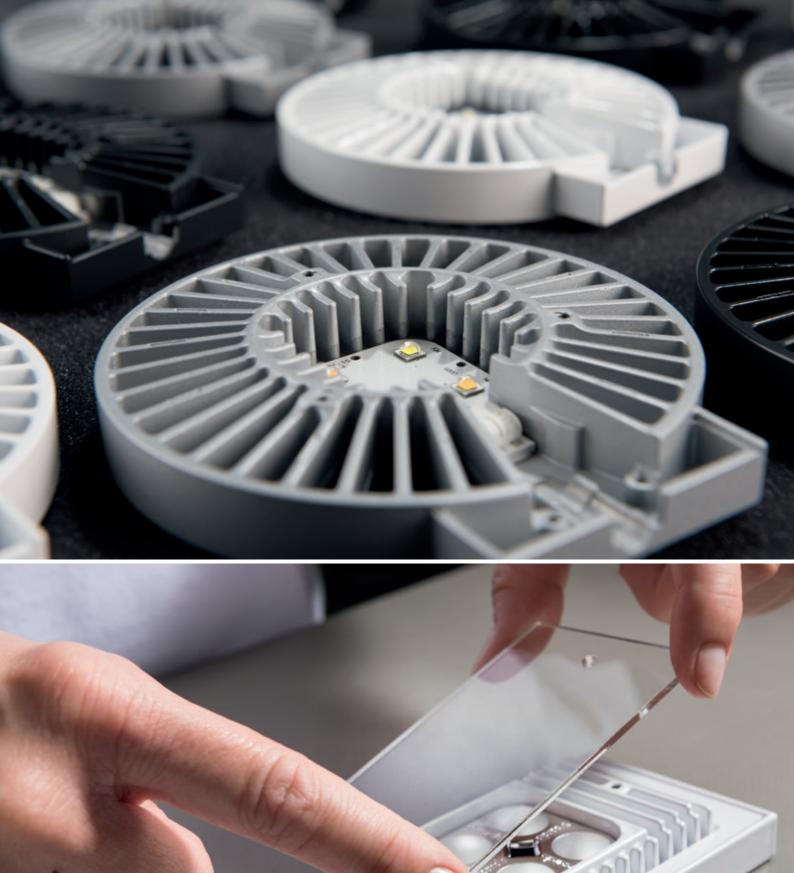

LUCTRA® is equipped with four high-performance CREE LEDs that have a very low power consumption and generates illuminance of up to 1000 lux. Light intensity of 500 to 750 lux is recommended for workplaces and LUCTRA® exceeds this by a considerable margin.

Two LEDs generate cold white (bluish) light while the other two create a warm white (reddish) light. Through their joint operation, a wide Kelvin range of 2,700K to 6,500K is reached, which covers virtually the entire bandwidth of the natural spectrum of light. To fully exploit the potential of the high performance LEDs, the lamp heads have been specially designed with open cooling fins to effectively manage the heat produced by the LEDs. By dissipating the heat very efficiently - the operating temperature of the heads hardly rises above 40°C during continued use their very design guarantees an extremely long service life of well over 50,000 hours for the LEDs.

### Adjust light settings for the duration of the day

All LUCTRA® lamps are manufactured at our factory in Germany with the utmost care and are 100% tested.