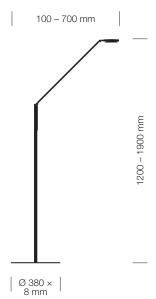

### LINEAR **FLOOR**

For those who like a minimalistic approach to their work space, LUCTRA® floor lamps can offer the ideal solution. The LINEAR FLOOR lamp illuminates every workplace from a maximum height of 1.90 metres with the same, perfectly even light as all other LUCTRA® models. Thanks to high quality LEDs and the VITACORE® electronic system, the biological effectiveness of the light is combined with an easy operation.