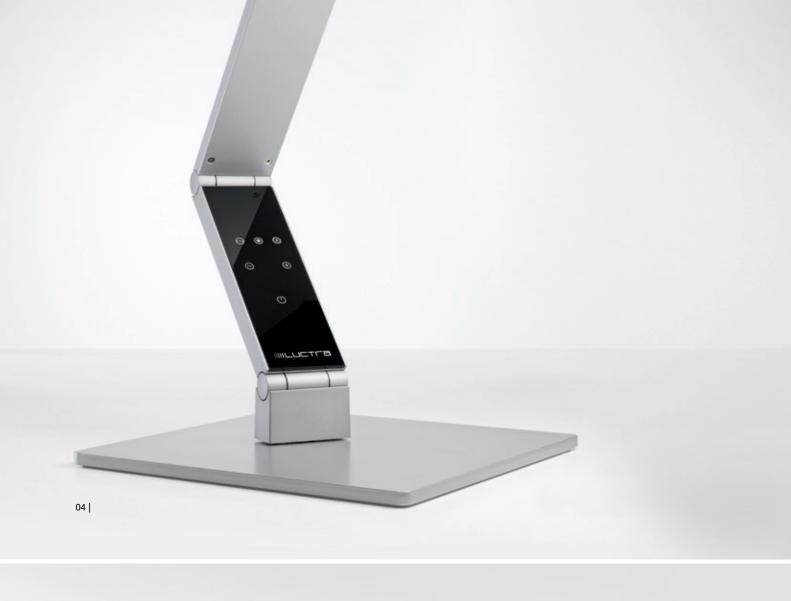

## PERFECT INDIVIDUAL LIGHTING

Thanks to the intelligent VITACORE® electronics, all LUCTRA® lamps can be operated intuitively: The brightness and colour of the light are continuously adjustable by simply placing a finger on the touch panel. The VITACORE® app also allows you to create an individual lighting profile and a 24-hour light schedule that automatically simulates the natural course of the day by the variation of the colour of the light.

# VITACORE® TECHNOLOGY

The heart of the LUCTRA® lamp range is the intelligent VITACORE® electronic system.

The sleek and unobtrusive user interface only becomes visible when it is touched, offering the user intuitive access to the LUCTRA® functions. High-quality components control the lamp precisely and reliably. The brightness and colour of the light can be adjusted with a high degree of accuracy simply by placing a finger on the touch panel.